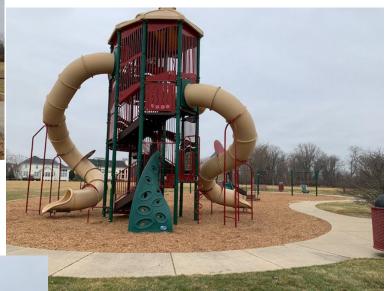

M Standards (American Society for Testing Materials). This product has been tested by an approved testing laboratory. Nature's Blanket has exceeded all the requirements of ASTM F1951-21 (Wheelchair Accessibility Test), ASTM F1292-18E1 (Head Impact Attenuation), ASTM F2075 (Hazardous Metals), ASTM F2075-20 (Sieve Analysis), and ASTM F2075 Standard Specification for Engineered Wood Fiber for playground safety surface. The Head Impact Test was completed with a 12-inch depth of Nature's Blanket at the maximum critical fall height of 12 feet.

If you need any additional information or have any questions, please call me direct at 815.838.0863 or on my cell at 815.693.1923.

Best Regards, *Todd M. Hahn* Todd M. Hahn General Manager Homer Industries, LLC todd@homertree.com 815.838.0863



















| Project Type (From ab Project Category (From Above) |                                   | Media File #/Name | ne Project Category Cost ADA Portion of Project Cate <sub>1</sub> % ADA Dollars |       |        | quested |
|-----------------------------------------------------|-----------------------------------|-------------------|---------------------------------------------------------------------------------|-------|--------|---------|
| Routes & Surfaces                                   | Play Surfaces                     |                   |                                                                                 | 12600 | 12600  | 100.00% |
|                                                     |                                   |                   |