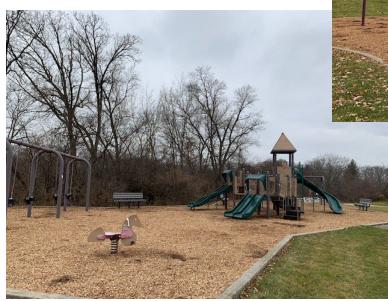

andards (American Society for Testing Materials). This product has been tested by an approved testing laboratory. Nature's Blanket has exceeded all the requirements of ASTM F1951-21 (Wheelchair Accessibility Test), ASTM F1292-18E1 (Head Impact Attenuation), ASTM F2075 (Hazardous Metals), ASTM F2075-20 (Sieve Analysis), and ASTM F2075 Standard Specification for Engineered Wood Fiber for playground safety surface. The Head Impact Test was completed with a 12-inch depth of Nature's Blanket at the maximum critical fall height of 12 feet.

If you need any additional information or have any questions, please call me direct at 815.838.0863 or on my cell at 815.693.1923.

Best Regards, *Todd M. Hahn* Todd M. Hahn General Manager Homer Industries, LLC todd@homertree.com 815.838.0863



















| Project Type (From ab Project Category (From Above) |                                   | Media File #/Name | ne Project Category Cost ADA Portion of Project Cate <sub>1</sub> % ADA Dollars |       |        | quested |
|-----------------------------------------------------|-----------------------------------|-------------------|---------------------------------------------------------------------------------|-------|--------|---------|
| Routes & Surfaces                                   | Play Surfaces                     |                   |                                                                                 | 12600 | 12600  | 100.00% |
|                                                     |                                   |                   |