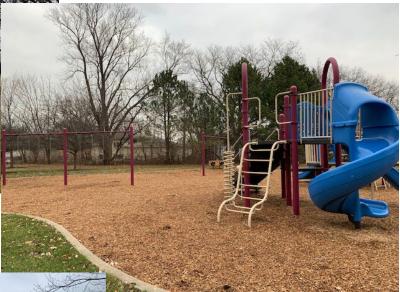

ts ASTM Standards (American Society for Testing Materials). This product has been tested by an approved testing laboratory. Nature's Blanket has exceeded all the requirements of ASTM F1951-21 (Wheelchair Accessibility Test), ASTM F1292-18E1 (Head Impact Attenuation), ASTM F2075 (Hazardous Metals), ASTM F2075-20 (Sieve Analysis), and ASTM F2075 Standard Specification for Engineered Wood Fiber for playground safety surface. The Head Impact Test was completed with a 12-inch depth of Nature's Blanket at the maximum critical fall height of 12 feet.

If you need any additional information or have any questions, please call me direct at 815.838.0863 or on my cell at 815.693.1923.

Best Regards, *Todd M. Hahn* Todd M. Hahn General Manager Homer Industries, LLC todd@homertree.com 815.838.0863



















| Project Type (From ab Project Category (From Above) |                                   | Media File #/Name | ne Project Category Cost ADA Portion of Project Cate <sub>1</sub> % ADA Dollars |       |        | quested |
|-----------------------------------------------------|-----------------------------------|-------------------|---------------------------------------------------------------------------------|-------|--------|---------|
| Routes & Surfaces                                   | Play Surfaces                     |                   |                                                                                 | 12600 | 12600  | 100.00% |
|                                                     |                                   |                   |