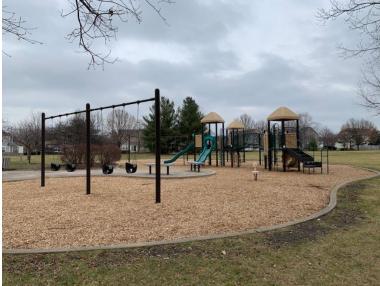

ASTM Standards (American Society for Testing Materials). This product has been tested by an approved testing laboratory. Nature's Blanket has exceeded all the requirements of ASTM F1951-21 (Wheelchair Accessibility Test), ASTM F1292-18E1 (Head Impact Attenuation), ASTM F2075 (Hazardous Metals), ASTM F2075-20 (Sieve Analysis), and ASTM F2075 Standard Specification for Engineered Wood Fiber for playground safety surface. The Head Impact Test was completed with a 12-inch depth of Nature's Blanket at the maximum critical fall height of 12 feet.

If you need any additional information or have any questions, please call me direct at 815.838.0863 or on my cell at 815.693.1923.

Best Regards, *Todd M. Hahn* Todd M. Hahn General Manager Homer Industries, LLC todd@homertree.com 815.838.0863



















| Project Type (From ab Project Category (From Above) |                                   | Media File #/Name | ne Project Category Cost ADA Portion of Project Cate <sub>1</sub> % ADA Dollars |       |        | quested |
|-----------------------------------------------------|-----------------------------------|-------------------|---------------------------------------------------------------------------------|-------|--------|---------|
| Routes & Surfaces                                   | Play Surfaces                     |                   |                                                                                 | 12600 | 12600  | 100.00% |
|                                                     |                                   |                   |