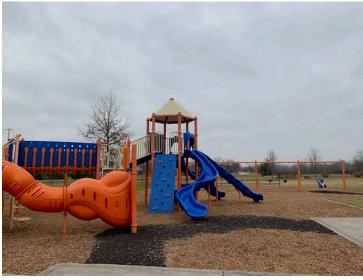

STM Standards (American Society for Testing Materials). This product has been tested by an approved testing laboratory. Nature's Blanket has exceeded all the requirements of ASTM F1951-21 (Wheelchair Accessibility Test), ASTM F1292-18E1 (Head Impact Attenuation), ASTM F2075 (Hazardous Metals), ASTM F2075-20 (Sieve Analysis), and ASTM F2075 Standard Specification for Engineered Wood Fiber for playground safety surface. The Head Impact Test was completed with a 12-inch depth of Nature's Blanket at the maximum critical fall height of 12 feet.

If you need any additional information or have any questions, please call me direct at 815.838.0863 or on my cell at 815.693.1923.

Best Regards, *Todd M. Hahn* Todd M. Hahn General Manager Homer Industries, LLC todd@homertree.com 815.838.0863



















| Project Type (From ab Project Category (From Above) |                                   | Media File #/Name | ne Project Category Cost ADA Portion of Project Cate <sub>1</sub> % ADA Dollars |       |        | quested |
|-----------------------------------------------------|-----------------------------------|-------------------|---------------------------------------------------------------------------------|-------|--------|---------|
| Routes & Surfaces                                   | Play Surfaces                     |                   |                                                                                 | 12600 | 12600  | 100.00% |
|                                                     |                                   |                   |