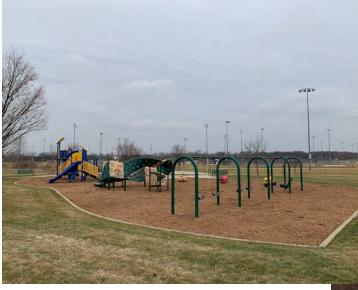

Standards (American Society for Testing Materials). This product has been tested by an approved testing laboratory. Nature's Blanket has exceeded all the requirements of ASTM F1951-21 (Wheelchair Accessibility Test), ASTM F1292-18E1 (Head Impact Attenuation), ASTM F2075 (Hazardous Metals), ASTM F2075-20 (Sieve Analysis), and ASTM F2075 Standard Specification for Engineered Wood Fiber for playground safety surface. The Head Impact Test was completed with a 12-inch depth of Nature's Blanket at the maximum critical fall height of 12 feet.

If you need any additional information or have any questions, please call me direct at 815.838.0863 or on my cell at 815.693.1923.

Best Regards, *Todd M. Hahn* Todd M. Hahn General Manager Homer Industries, LLC todd@homertree.com 815.838.0863



















| Project Type (From ab Project Category (From Above) |                                   | Media File #/Name | ne Project Category Cost ADA Portion of Project Cate <sub>1</sub> % ADA Dollars |       |        | quested |
|-----------------------------------------------------|-----------------------------------|-------------------|---------------------------------------------------------------------------------|-------|--------|---------|
| Routes & Surfaces                                   | Play Surfaces                     |                   |                                                                                 | 12600 | 12600  | 100.00% |
|                                                     |                                   |                   |