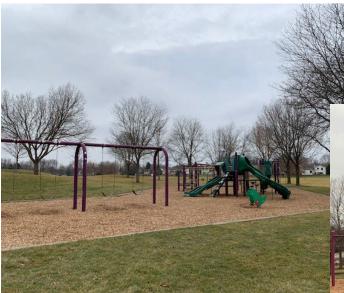

eets ASTM Standards (American Society for Testing Materials). This product has been tested by an approved testing laboratory. Nature's Blanket has exceeded all the requirements of ASTM F1951-21 (Wheelchair Accessibility Test), ASTM F1292-18E1 (Head Impact Attenuation), ASTM F2075 (Hazardous Metals), ASTM F2075-20 (Sieve Analysis), and ASTM F2075 Standard Specification for Engineered Wood Fiber for playground safety surface. The Head Impact Test was completed with a 12-inch depth of Nature's Blanket at the maximum critical fall height of 12 feet.

If you need any additional information or have any questions, please call me direct at 815.838.0863 or on my cell at 815.693.1923.

Best Regards, *Todd M. Hahn* Todd M. Hahn General Manager Homer Industries, LLC todd@homertree.com 815.838.0863



















| Project Type (From ab Project Category (From Above) |                                   | Media File #/Name | ne Project Category Cost ADA Portion of Project Cate <sub>1</sub> % ADA Dollars |       |        | quested |
|-----------------------------------------------------|-----------------------------------|-------------------|---------------------------------------------------------------------------------|-------|--------|---------|
| Routes & Surfaces                                   | Play Surfaces                     |                   |                                                                                 | 12600 | 12600  | 100.00% |
|                                                     |                                   |                   |