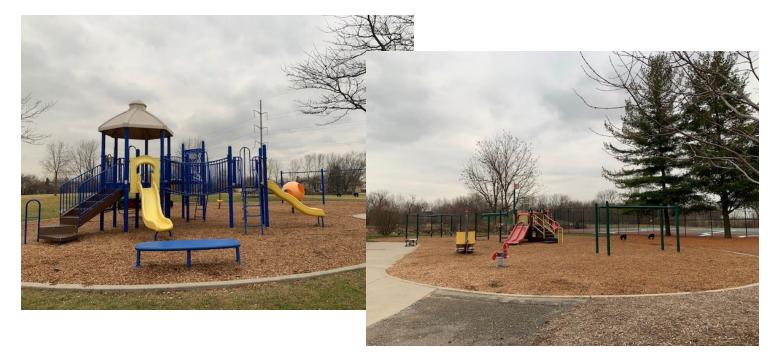

meets ASTM Standards (American Society for Testing Materials). This product has been tested by an approved testing laboratory. Nature's Blanket has exceeded all the requirements of ASTM F1951-21 (Wheelchair Accessibility Test), ASTM F1292-18E1 (Head Impact Attenuation), ASTM F2075 (Hazardous Metals), ASTM F2075-20 (Sieve Analysis), and ASTM F2075 Standard Specification for Engineered Wood Fiber for playground safety surface. The Head Impact Test was completed with a 12-inch depth of Nature's Blanket at the maximum critical fall height of 12 feet.

If you need any additional information or have any questions, please call me direct at 815.838.0863 or on my cell at 815.693.1923.

Best Regards, *Todd M. Hahn* Todd M. Hahn General Manager Homer Industries, LLC todd@homertree.com 815.838.0863



















| Project Type (From ab Project Category (From Above) |                                   | Media File #/Name | ne Project Category Cost ADA Portion of Project Cate <sub>1</sub> % ADA Dollars |       |        | quested |
|-----------------------------------------------------|-----------------------------------|-------------------|---------------------------------------------------------------------------------|-------|--------|---------|
| Routes & Surfaces                                   | Play Surfaces                     |                   |                                                                                 | 12600 | 12600  | 100.00% |
|                                                     |                                   |                   |