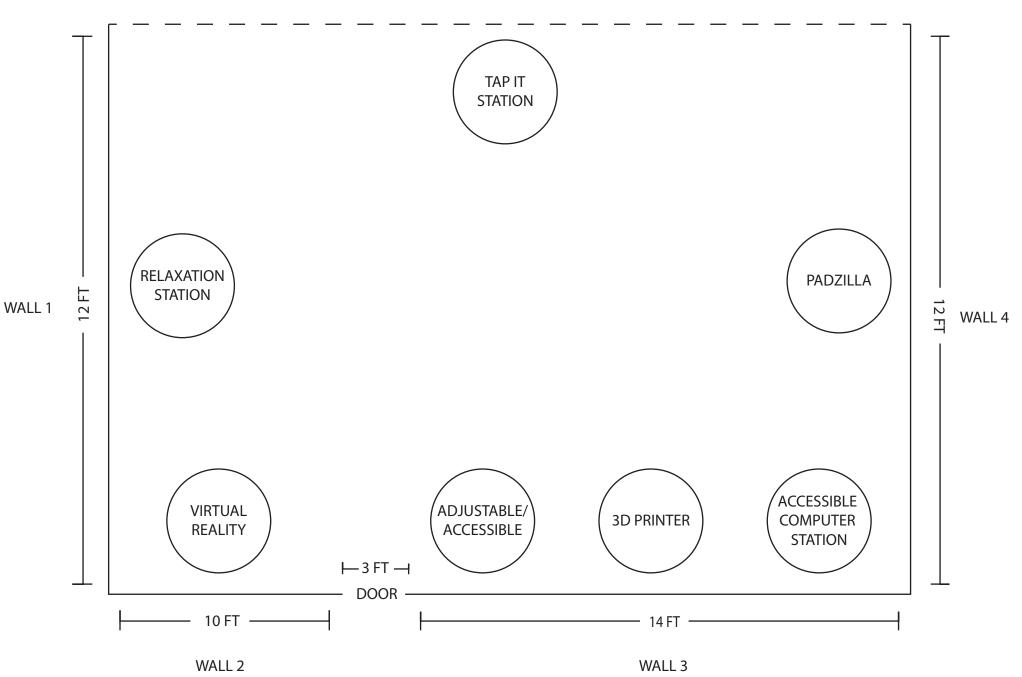

photos is included in Appendix B
  - To discuss the design and painting of the walls. In order to design the walls, Microsoft has partnered with The Backyard Experience, a full service creative design company, who will be providing NWSRA with sketches of the room design. Sketches should be received in March and approved in April, for painting to take place in May.
  - To discuss inviting the PURSUIT Adult Day program out to the Microsoft store to assist with the completion of the room design, once overall room design is approved by the Admin Team.
- Meetings with Excalibur Technology
  - To discuss network requirements of the room and any backend hardware needed
- Meeting with Roberts Drapery
  - o To discuss installation of room darkening curtains

# Appendix A Map of the Room



WALL 5



72 of 132

## Appendix B Photos of Pieces

| Photos of Pieces in Room       |                                  |  |
|--------------------------------|----------------------------------|--|
| 3D Printer                     | Accessible Computer Stations (2) |  |
| DREMEL                         |                                  |  |
| Padzilla- Giant iPad           | Taplt Interactive Whiteboard     |  |
|                                | to the submer the cost           |  |
| Virtual Reality                | Relaxation Station               |  |
|                                | UHDTV                            |  |
| Pod Chairs with Wireless audio | Accessible Controllers           |  |
|                                |                                  |  |

## To:Tracey Crawford, E