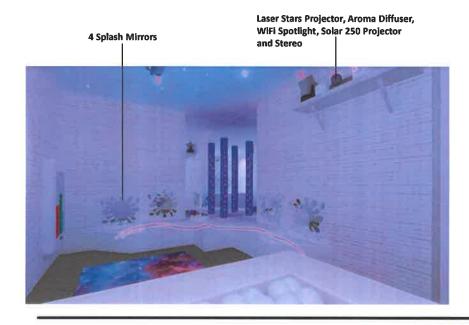

## 4<sup>th</sup> Quarter Goals and Updates

Superintendent Hubsch stated that the goals packet has been revamped and condensed. In 2018, NWSRA attended more than 50 expos for public awareness. Program budgets have been revised for easier use and understanding. A fee policy was created, which reflects the levels of program revenue generation. Collaborative programs have increased, including the expansion of STAR to three locations, the opening of a second Snoezelen Room, and the opening of program space in Mount Prospect.