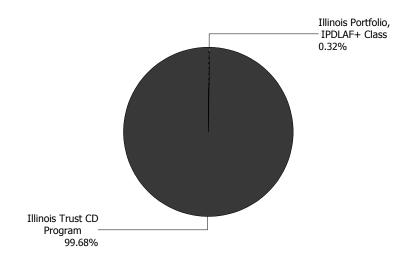

# NORTHWEST SPECIAL RECREATION ASSOCIATION - INVESTMENT HOLDING ACCOUNT -

| Illinois Portfolio, IPDLAF+ Class |                |
|-----------------------------------|----------------|
| Opening Market Value              | 4,479.93       |
| Purchases                         | 7.62           |
| Redemptions                       | (171.07)       |
| Unsettled Trades                  | 0.00           |
| Change in Value                   | 0.00           |
| Closing Market Value              | \$4,316.48     |
| Cash Dividends and Income         | 7.62           |
| Illinois Trust CD Program         |                |
| Opening Market Value              | 1,396,951.51   |
| Purchases                         | 0.00           |
| Redemptions                       | 0.00           |
| Unsettled Trades                  | 0.00           |
| Change in Value                   | 0.00           |
| Closing Market Value              | \$1,396,951.51 |
| Cash Dividends and Income         | 0.00           |

| Asset Summary                     |                   |                  |
|-----------------------------------|-------------------|------------------|
|                                   | February 28, 2019 | January 31, 2019 |
| Illinois Portfolio, IPDLAF+ Class | 4,316.48          | 4,479.93         |
| Illinois Trust CD Program         | 1,396,951.51      | 1,396,951.51     |
| Total                             | \$1,401,267.99    | \$1,401,431.44   |
| Asset Allocation                  |                   |                  |