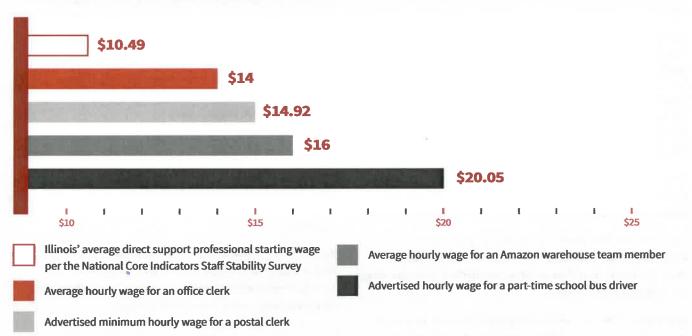

is 14.6% – 49% higher than the National Core Indicators average of 9.8%. Turnover rate of direct support professionals in Illinois in the last year based on a national survey.



### 0%

Cost of doing business adjustments over 11 years compared to an **18%** increase in the rate of inflation in Illinois. 27,000 Children and adults with developmental disabilities who

PAR R

rease depend on services. inois.

Parents, siblings, family members of children and adults with developmental disabilities who rely on DSPs to care for and support their loved ones.

### Illinois is way behind



Illinois' rank among states for spending commitment for people with disabilities.

## \$**1.25**

Wage increase that DSPs received in the last two state budgets – far from keeping up with rate of inflation.







### theydeservemore.com

Date: March 20, 2019
To: Jay Morgan, Chair
From: Tracey Crawford, Executive Director
Re: Tri-Annual Member District Assessment Review

In 2013, a Task Force was created to review the Member District Assessment (MDA) formula for NWSRA. The formula is used to determine and calculate the Annual Member District Assessment to assist in funding the operations of NWSRA.

The Task Force conducted a thorough review, analysis and healthy debate over each scenario and option presented, as well as the related moving parts, layers and implications that surfaced with each scenario. After careful deliberate discussion and consideration, the consensus of the Task Force was to recommend the following formula to be used to calculate the MDA for the next three years. The current