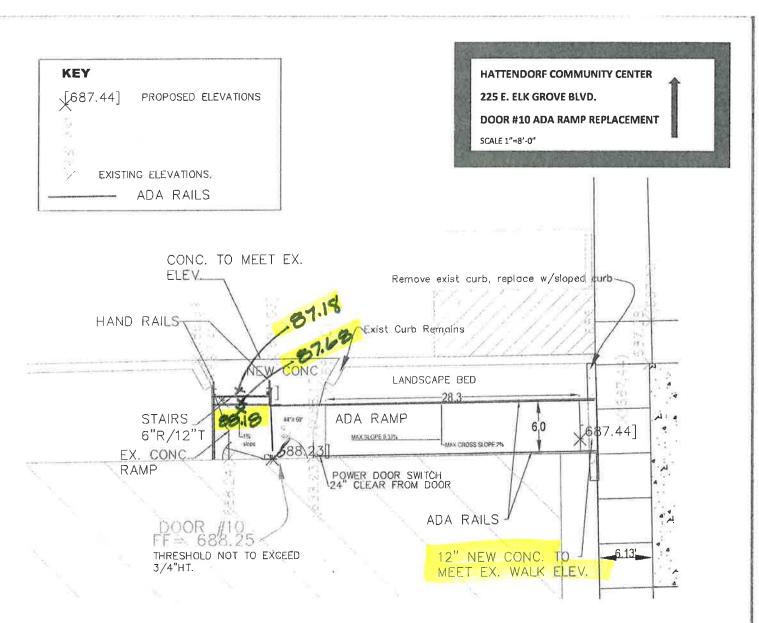

DATE 7.18

75

KEY HATTENDORF COMMUNITY CENTER £687.44] 225 E. ELK GROVE BLVD. PROPOSED ELEVATIONS **DOOR #10 ADA RAMP REPLACEMENT** SCALE 1"=8'-0" EXISTING ELEVATIONS. ADA RAILS CONC. TO MEET EX. ELEV. Remove exist curb, replace w/sloped durb-EDGE PROTECTION HAND RAILS-Exist Curb Remains NEW CONC LANDSCAPE BED \$1 KJ ADA RAMP STAIRS 84"× 60" 6"R/12"T MAX SLOPE B 33% NAV CROSS SLOPE 79 688/23 EX. CONC. 3314 VILLAGE OF ELK GROVE VILLAGE POWER DOOR SWITCH **ENGINEERING DIVISION** ADA RAILS PPROVED \_\_\_\_ NOTE: APPROVAL IS FOR CONCEPT ONLY, ADEQUACY THRESHOLD NOT TO EXCEED OF DESIGN IS THE SOLE RESPONSIBILITY OF THE 3/4"HT. 6.13 12" NEW CONC. TO DESIGN ENGINEER. ALL DESIGNS SHALL BE IN MEET EX. WALK ELEV. ACCORDANCE WITH VILLAGE ORDINANCES, CODES AND REGULATIONS.

## VILLAGE OF ELK GROVE VILLAGE ENGINEERING DIVISION

NOTE: APPROVAL IS FOR CONCEPT ONLY, ADEQUACY OF DESIGN IS THE SOLE RESPONSIBILITY OF THE DESIGN ENGINEER. ALL DESIGNS SHALL BE IN ACCORDANCE WITH VILLAGE ORDINANCES, CODES AND REGULATIONS.

DATE 7.15.18

RAMP SECTION