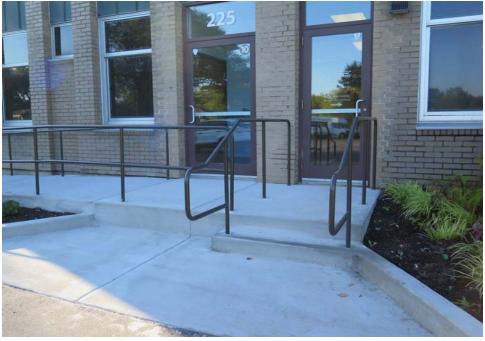

Upload Project Related Files, Photos, Videos or Audio

ADA\_permit-Conditions.pdf Door\_10\_conc\_exist\_9-14-17.JPG Door\_10\_planting\_bed.JPG

ramp\_stairs\_overview\_1.JPG
Stair\_detail\_with\_railing.JPG
Mueller\_shp\_dr\_for\_approval\_8-17-18.pdf
Handrails\_payout-Mueller.pdf
Lorusso\_conc\_payout.pdf

### Concrete Ramp & Stairs

- 2. The Engineering Division must inspect the aggregate base and framing prior to pouring concrete.
- 3. Existing pavement shall be saw-cut at limits of pavement removal.
- 4. Concrete shall meet the existing grade on sides.
- 5. Portland cement concrete for curbs, sidewalks, driveways, aprons, etc. shall be a 6-bag mix having a compressive strength of 3500 psi after a curing period of fourteen (14) days, and shall have between 5% and 8% air entrainment.
- 6. Existing grades of concrete ramp, shall not be changed without the approval of the Village.
- 7. Provide running slope not exceeding 1:12 (8.33%) slopes, and the cross-slope of ramp surfaces shall not be steeper than 1:50 (2.0%).
- 8. Provide top and bottom landing surfaces not to be steeper than 1:50 (2.0%) away from buildings.
- 9. Handrails technical requirements shall follow the 2010 ADA standards, and the IBC, International Building code.