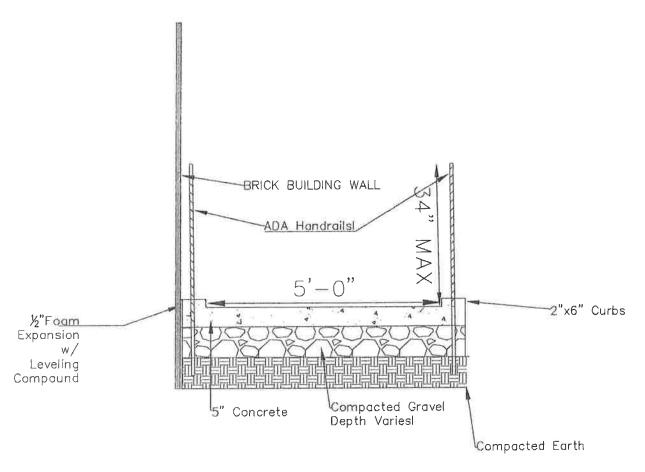

### Concrete Ramp & Stairs

- 2. The Engineering Division must inspect the aggregate base and framing prior to pouring concrete.
- 3. Existing pavement shall be saw-cut at limits of pavement removal.
- 4. Concrete shall meet the existing grade on sides.
- 5. Portland cement concrete for curbs, sidewalks, driveways, aprons, etc. shall be a 6-bag mix having a compressive strength of 3500 psi after a curing period of fourteen (14) days, and shall have between 5% and 8% air entrainment.
- 6. Existing grades of concrete ramp, shall not be changed without the approval of the Village.
- 7. Provide running slope not exceeding 1:12 (8.33%) slopes, and the cross-slope of ramp surfaces shall not be steeper than 1:50 (2.0%).
- 8. Provide top and bottom landing surfaces not to be steeper than 1:50 (2.0%) away from buildings.
- 9. Handrails technical requirements shall follow the 2010 ADA standards, and the IBC, International Building code.

# ADA Ramp Handrails

Not to Scale