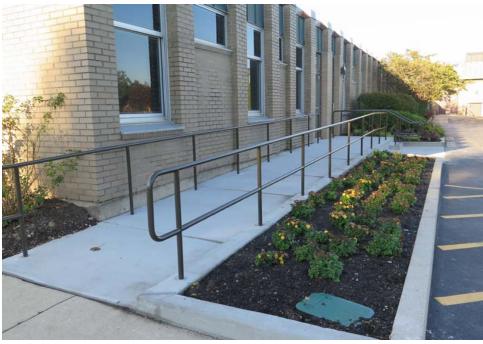

Upload Project Related Files, Photos, Videos or Audio

ADA\_permit-Conditions.pdf Door\_10\_conc\_exist\_9-14-17.JPG Door\_10\_planting\_bed.JPG

ramp\_stairs\_overview\_1.JPG
Stair\_detail\_with\_railing.JPG
Mueller\_shp\_dr\_for\_approval\_8-17-18.pdf
Handrails\_payout-Mueller.pdf
Lorusso\_conc\_payout.pdf

### Concrete Ramp & Stairs

- 2. The Engineering Division must inspect the aggregate base and framing prior to pouring concrete.
- 3. Existing pavement shall be saw-cut at limits of pavement removal.
- 4. Concrete shall meet the existing grade on sides.
- 5. Portland cement concrete for curbs, sidewalks, driveways, aprons, etc. shall be a 6-bag mix having a compressive strength of 3500 psi after a curing period of fourteen (14) days, and shall have between 5% and 8% air entrainment.
- 6. Existing grades of concrete ramp, shall not be changed without the approval of the Village.
- 7. Provide running slope not exceeding 1:12 (8.33%) slopes, and the cross-slope of ramp surfaces shall not be steeper than 1:50 (2.0%).
- 8. Provide top and bottom landing surfaces not to be steeper than 1:50 (2.0%) away from buildings.
- 9. Handrails technical requirements shall follow the 2010 ADA standards, and the IBC, International Building code.