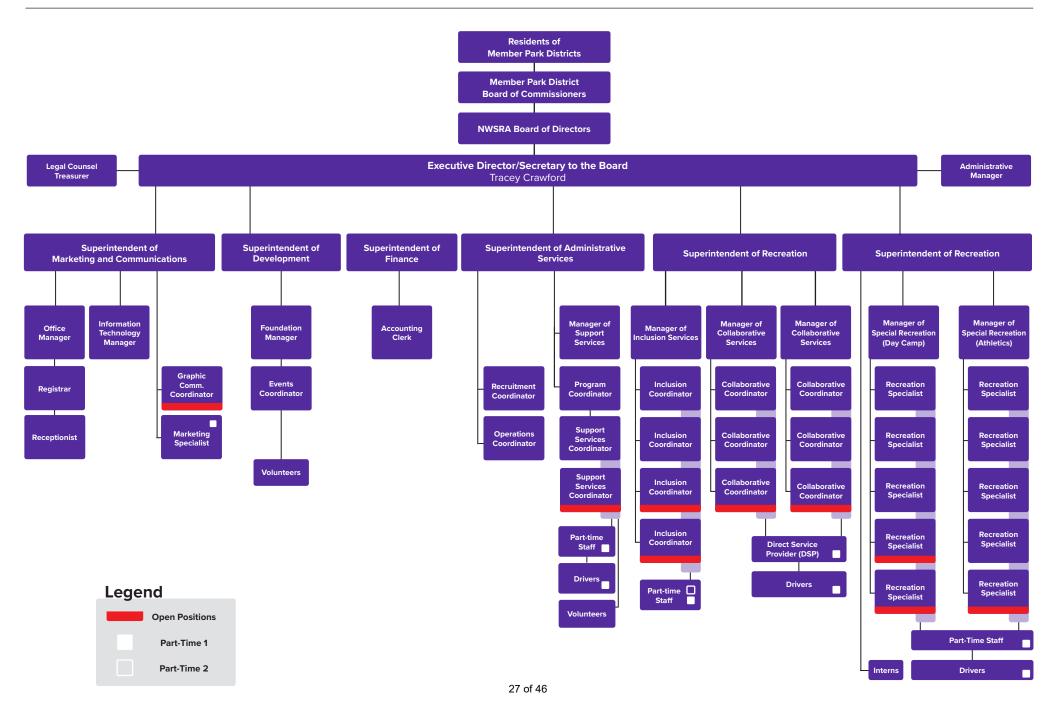

- B. Paid Leave for All Workers Act
- C. Organizational Chart
- D. Proposed FY2025 Full-Time Salary Ranges
- E. Proposed FY2025 Part-Time Salary Ranges
- F. Proposed FY2025 Increase Pool
- G. Proposed FY2025 Health Insurance
- H. Other
- IX. New Business: Pages 35-44
  - A. Appointment of Legal Counsel:
    - 1. Robbins, Schwartz, Nicholas, Lifton & Taylor, Ltd.
  - B. IT Services Provider Contract Approval
  - C. Other
- X. Informational/Action Items: Pages 45-46
  - A. FY2025 Board Meeting Dates
  - B. Other
- XI. Closed Session: Pages Closed Session in accordance with the Open Meeting Act to consider information regarding:
  - A. Personnel 5ILCS 120/2(c)(1)
  - B. Pending or Imminent Litigation 5ILCS 120/2(c)(11)
- XII. Action as a result of Closed Session
- XIII. Adjournment