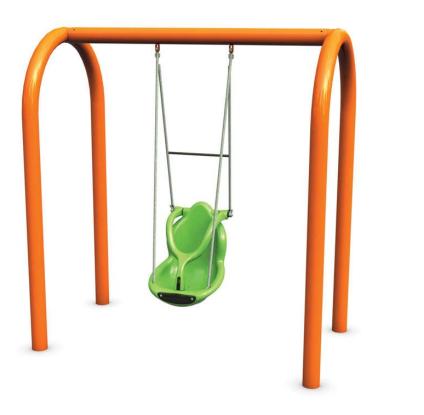

### Swing.docx

| Project Type (From ab Project Category (From Above) |                                   | Media File #/Name    | Project Category Cost | ADA Portion of Project Cate % | ADA Dollars Requested |
|-----------------------------------------------------|-----------------------------------|----------------------|-----------------------|-------------------------------|-----------------------|
| Routes and Surfaces                                 | Play Surfaces                     | EWF                  | 5600                  | 5600                          | 100.00%               |
| Routes and Surfaces                                 | Play Surfaces                     | Synthetic Turf       | 330.95                | 330.95                        | 100.00%               |
| Rec Amenities                                       | Playgrounds                       | ADA Swing            | 2946                  | 2946                          | 100.00%               |
| Rec Amenities                                       | Playgrounds                       | Playground Equipment | 60512.71              | 12102.54                      | 20.00%                |
| Rec Amenities                                       | Playground Install                | Playground Equipment | 28940                 | 0                             | 0.00%                 |
|                                                     |                                   |                      |                       |                               | #DIV/0!               |
|                                                     | Total Project Cost                | 98329.66             |                       |                               |                       |
|                                                     | Total ADA Portion of Project Cost | 20979.49             |                       |                               |                       |
|                                                     | Total % of ADA Dollars Requested  | 21.34%               | 6                     |                               |                       |