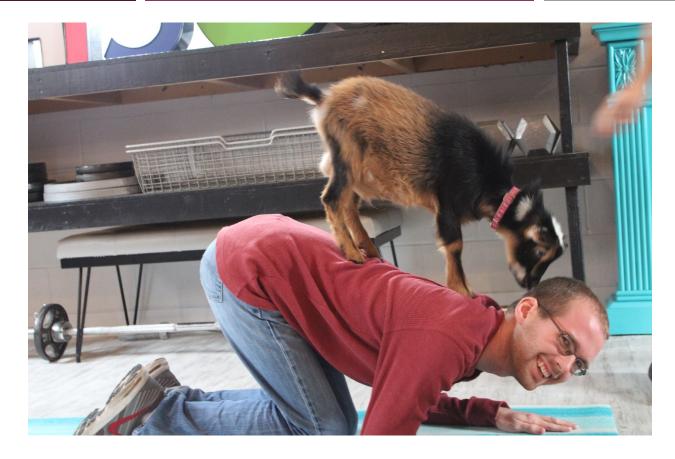

# HOW MANY DUMBBELLS CAN YOU SEE IN THIS PICTURE?

Picture from PURSUIT goat yoga activity 2019