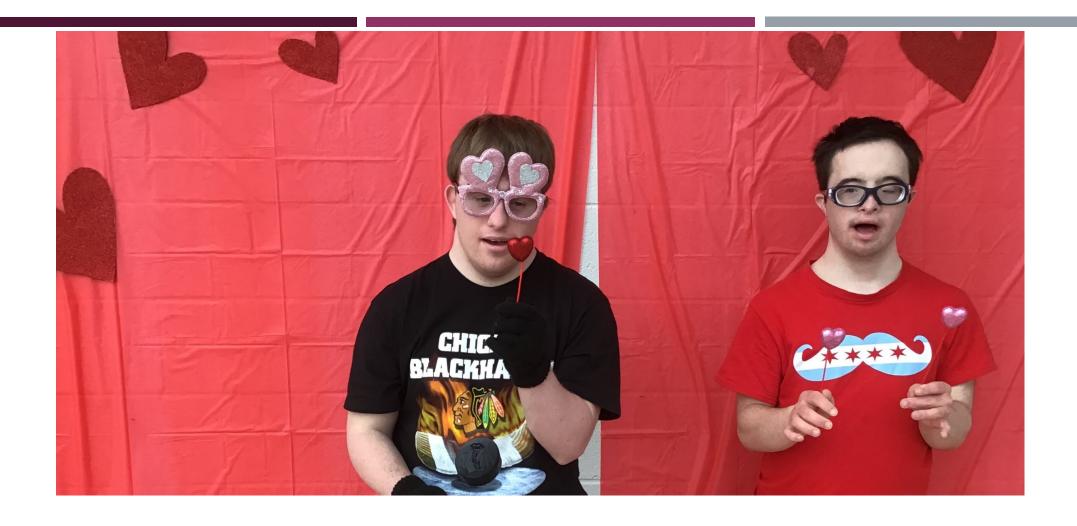

IN THIS PICTURE?

Picture from magic show 2/22/2020





# HOW MANY SETS OF FLOWERS CAN YOU SPOT IN THIS PICTURE?

Picture from Tim Tebow's Night to Shine 2020





# HOW MANY JELLYFISH CAN YOU SPOT IN THIS PICTURE?

Picture from Tim Tebow's Night to Shine 2020





# HOW MANY BAGS OF CHIPS CAN YOU SPOT IN THIS PICTURE?





#### HOW MANY TYPES OF CANDY ARE SHOWN IN THIS PICTURE?

Picture from 2019 All Star Game





#### HOW MANY PLAYERS CAN YOU SEE ON THE COURT IN THIS PICTURE?

Picture from 2019 All Star Game





#### HOW MANY BASKETBALLS CANYOU SEE IN THIS PICTURE?

Picture from 2019 All Star Game





# HOW MANY JERSEYS CANYOU SEE IN THIS PICTURE?

Picture from 2020 All Star Game





# HOW MANY KEYBOARDS CAN YOU SEE IN THIS PICTURE?

Picture from PURSUIT visit to NWSRA Dream Lab





# HOW MANY HEARTS CAN YOU SEE IN THIS PICTURE





#### HOW MANY ALL GREEN PIECES OF CANDY CAN YOU SEE IN THIS PICTURE?

Picture from STAR Academy Rolling Meadows in the NWSRA Dream Lab





#### HOW MANY SNOWFLAKES CAN YOU SEE IN THIS PICTURE?

Picture from 2019 Snowflake Ball





#### HOW MANY ICE CREAM CONES CAN YOU SPOT IN THIS PICTURE?

Picture from PURSUIT Food Truck Day 2019





# HOW MANY DUMBBELLS CAN YOU SEE IN THIS PICTURE?

Picture from PURSUIT goat yoga activity 2019





# HOW MANY SLIDES CANYOU SEE IN THIS PICTURE?

Picture from Six Flags Special Event 2019





# HOW MANY BOTTLES CAN YOU SEE IN THIS PICTURE?

Picture from NWSRA Powerlifting practice 2019





# HOW MANY POINTS ARE ON THE SCORE BOARD IN THIS PICTURE?

Picture from Long Trip to Denver 2019





# HOW MANY