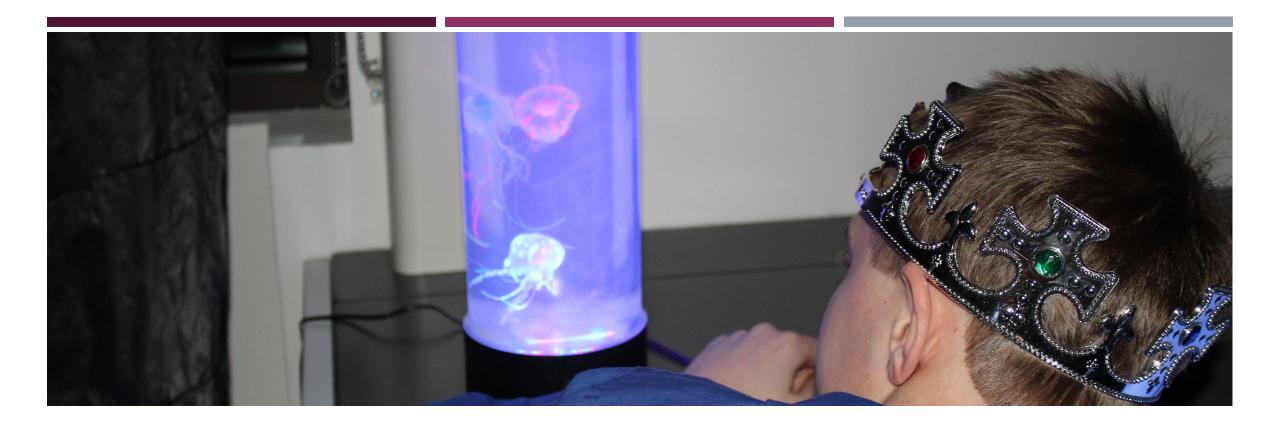

# HOW MANY JELLYFISH CAN YOU SPOT IN THIS PICTURE?

Picture from Tim Tebow's Night to Shine 2020