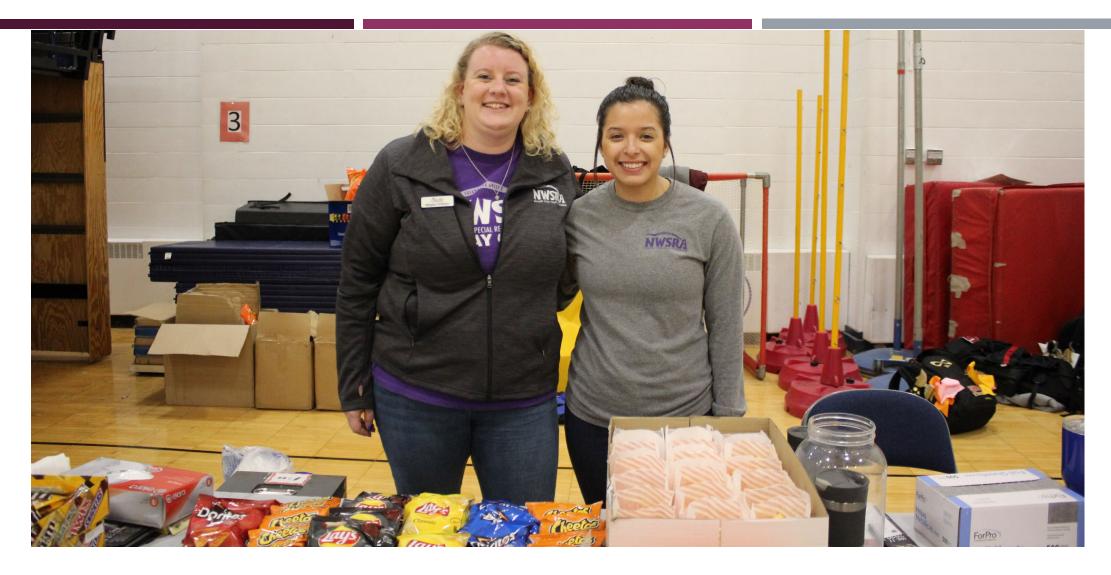

EDITION



#### **INSTRUCTIONS**

- Click to find several pictures from various NWSRA events
- Each picture will have a coordinating iSpy question to answer
- Write your answers on a piece of paper
- Do your best to find the answer for each slide
- Then check your answers on the very last slide
- If you are playing alone see how well you did!
- If you are playing with a group the person with the most right answers wins!
- Feel free to pick other iSpys from each picture to keep the game going!





# HOW MANY TABLES CAN YOU SPOT IN THIS PICTURE?

Picture from magic show 2/22/2020





# HOW MANY SETS OF FLOWERS CAN YOU SPOT IN THIS PICTURE?

Picture from Tim Tebow's Night to Shine 2020





# HOW MANY JELLYFISH CAN YOU SPOT IN THIS PICTURE?

Picture from Tim Tebow's Night to Shine 2020





# HOW MANY BAGS OF CHIPS CAN YOU SPOT IN THIS PICTURE?





#### HOW MANY TYPES OF CANDY ARE SHOWN IN THIS PICTURE?

Picture from 2019 All Star Game





#### HOW MANY PLAYERS CAN YOU SEE ON THE COURT IN THIS PICTURE?

Picture from 2019 All Star Game





#### HOW MANY BASKETBALLS CANYOU SEE IN THIS PICTURE?

Picture from 2019 All Star Game





# HOW MANY JERSEYS CANYOU SEE IN THIS PICTURE?

Picture from 2020 All Star Game





# HOW MANY KEYBOARDS CAN YOU SEE IN THIS PICTURE?

Picture from PURSUIT visit to NWSRA Dream Lab





# HOW MANY HEARTS CAN YOU SEE IN THIS PICTURE





#### HOW MANY ALL GREEN PIECES OF CANDY CAN YOU SEE IN THIS PICTURE?

Picture from STAR Academy Rolling Meadows in the NWSRA Dream Lab





#### HOW MANY SNOWFLAKES CAN YOU SEE IN THIS PICTURE?

Picture from 2019