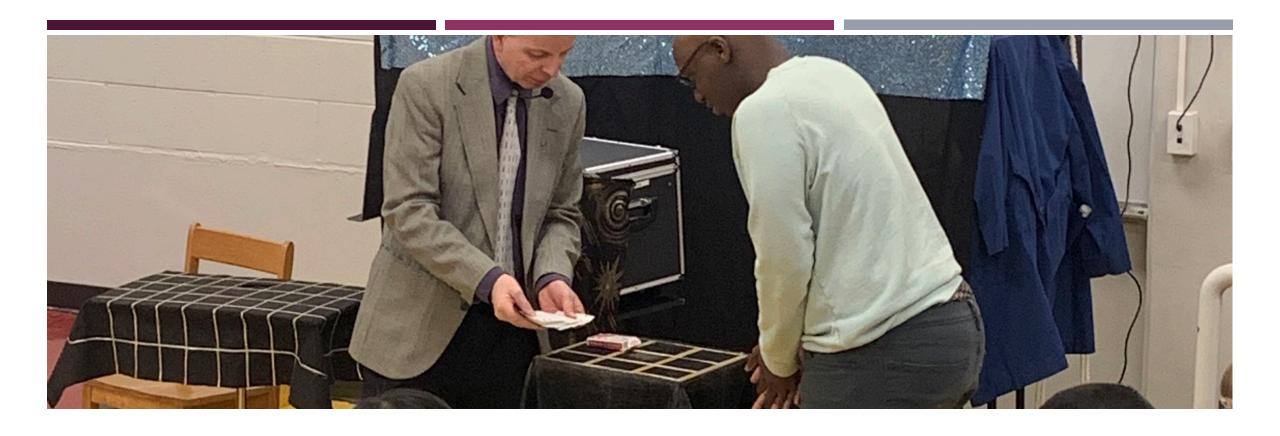

# HOW MANY TABLES CAN YOU SPOT IN THIS PICTURE?

Picture from magic show 2/22/2020