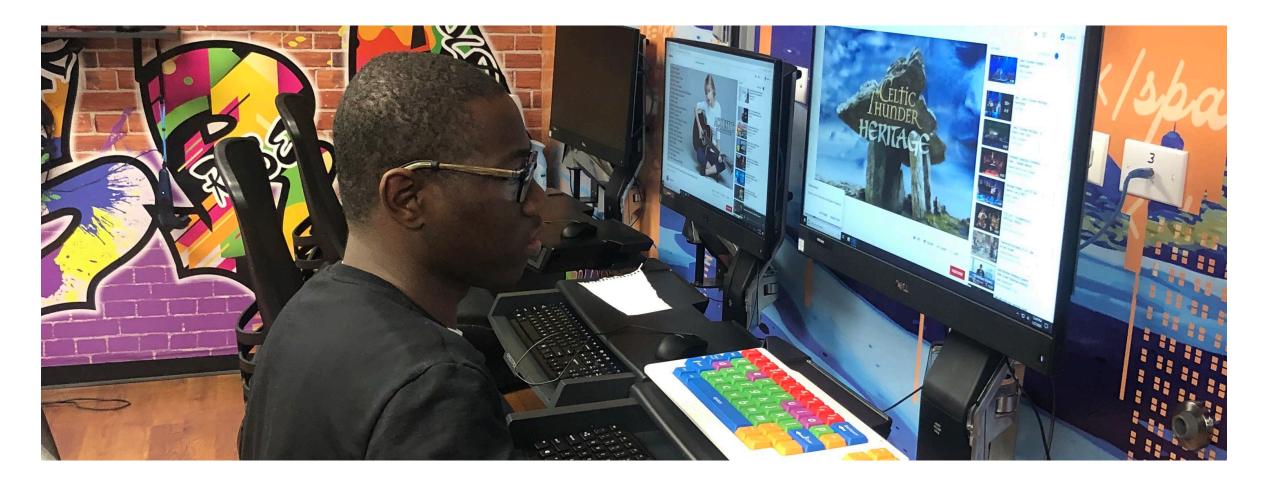

# HOW MANY KEYBOARDS CAN YOU SEE IN THIS PICTURE?

Picture from PURSUIT visit to NWSRA Dream Lab