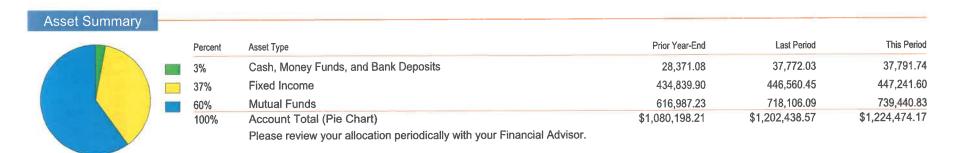

# Special Leisure Services Foundation Balance Sheet

As of November 30, 2019

|                                        | Nov 30, 19   |
|----------------------------------------|--------------|
| ASSETS                                 |              |
| Current Assets                         |              |
| Checking/Savings                       |              |
| 10100 · Petty Cash                     | 150.00       |
| 10300 · VB&T Checking                  | 126,221.14   |
| 10800 · VB&T MMA                       | 101,140.26   |
| 11300 · BENJAMIN EDWARDS               | 07 704 74    |
| 11310 · Investments-Cash               | 37,791.74    |
| 11300 · BENJAMIN EDWARDS - Other       | 1,186,682.43 |
| Total 11300 · BENJAMIN EDWARDS         | 1,224,474.17 |
| 11800 · Credit Card - American Express | -14.90       |
| 11820 · Credit Card - MasterCard       | 300.00       |
| 11830 · Credit Card - Visa             | -193.26      |
| Total Checking/Savings                 | 1,452,077.41 |
| Other Current Assets                   |              |
| 12200 · Event Deposits                 | 3,000.00     |
| 12400 Interest Receivable              | 3,506.22     |
| Total Other Current Assets             | 6,506.22     |
| Total Current Assets                   | 1,458,583.63 |
| TOTAL ASSETS                           | 1,458,583.63 |
| LIABILITIES & EQUITY Equity            |              |
| 29000 · Retained Earnings              | 1,001,227.34 |
| 29200 · Net Assets-Temp. Restricted    | 275,235.05   |
| Net Income                             | 182,121.24   |
| Total Equity                           | 1,458,583.63 |
| TOTAL LIABILITIES & EQUITY             | 1,458,583.63 |