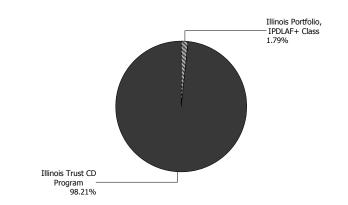

| Illinois Portfolio, IPDLAF+ Class |                |
|-----------------------------------|----------------|
| Opening Market Value              | 28,577.34      |
| Purchases                         | 321,468.93     |
| Redemptions                       | (319,245.31)   |
| Unsettled Trades                  | 0.00           |
| Change in Value                   | 0.00           |
| Closing Market Value              | \$30,800.96    |
| Cash Dividends and Income         | 39.67          |
| Illinois Trust CD Program         |                |
| Opening Market Value              | 1,694,000.00   |
| Purchases                         | 319,000.00     |
| Redemptions                       | (319,000.00)   |
| Unsettled Trades                  | 0.00           |
| Change in Value                   | 0.00           |
| Closing Market Value              | \$1,694,000.00 |
| Cash Dividends and Income         | 2,429.26       |

| Asset Summary                     |                   |                  |
|-----------------------------------|-------------------|------------------|
|                                   | November 30, 2019 | October 31, 2019 |
| Illinois Portfolio, IPDLAF+ Class | 30,800.96         | 28,577.34        |
| Illinois Trust CD Program         | 1,694,000.00      | 1,694,000.00     |
| Total                             | \$1,724,800.96    | \$1,722,577.34   |
| Asset Allocation                  |                   |                  |