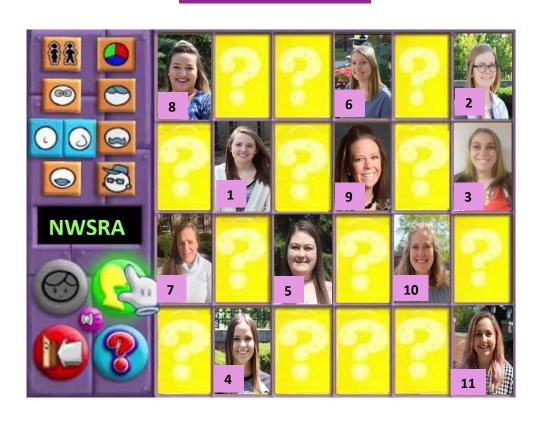

### **GUESS WHO**

Can you guess who your coordinators are? Use the clues and match the pictures! Hint: Use our website and brochure for clues.

- 1. I have worked at NWSRA for 5 years and I oversee PURSUIT Mount Prospect. My favorite sport is gymnastics and I have a dog named Kelso.
- 2. I have worked at NWSRA for 2 years and I oversee PURSUIT Hanover Park. My favorite color is purple and I have a dog named Zoey.
- 3. I have worked at NWSRA for 4 years and I oversee PURSUIT Wheeling. My favorite hobby is horseback riding and my favorite color is purple.
- 4. I have worked at NWSRA for 2 years and I am the Lead DSP at STAR Rolling Meadows. I like do do crafts, I have 4 sisters and a dog named Finn.

- 5. I have worked at NWSRA for 9 years and I am the Lead DSP at STAR Mount Prospect. My favorite color is pink and I am a twin.
- 6. I have worked at NWSRA for 7 months and I am the Lead DSP at STAR Mount Prospect. I am left handed and I am from Wisconsin.
- 7. I have worked at NWSRA for 5 years and I oversee PURSUIT Rolling Meadows. I was in the Mighty Ducks Movie and I have two kids.
- 8. I have worked at NWSRA for 12 years and I am the Manager of Collaboratives. My favorite color is blue and I have a fish named Henry.

- 9. I have worked at NWSRA for 15 years and I am the Senior Manager. I have 5 pets and I have trained 2 therapy dogs.
- 10. I have worked at NWSRA for 5 years and I oversee STAR Academy. I have a dog named Archie and I am the middle child.
- 11. I have worked at NWSRA for 1 year and I am the Lead DSP at STAR Rolling Meadows. I am from Florida and I have a dog named Po Stanley.