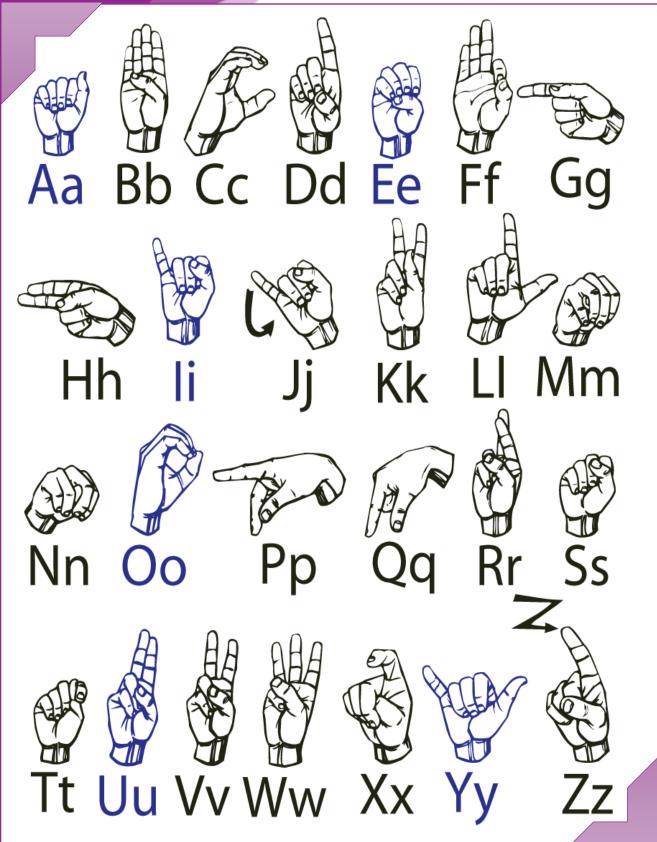

# SIGN LANGUAGE ABC'S

# PRACTICE YOUR ASL

Using the alphabet, practice spelling some of your favorite NWSRA words!