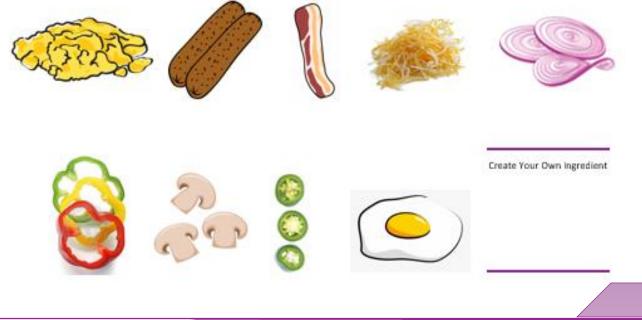

# BREAKFAST SCRAMBLE

List the ingredients you chose to make your own breakfast List the ingredients you chose to make your own breakfast 1 2 3 4. 5. 6. 7. 8. 9 10.