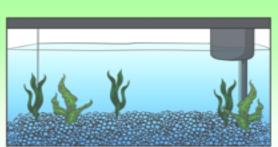

## MAZE

Help our turtles find their way back to their tanks! Can you name all of our turtles? We have Crush, Raphaela, Michael Angelo and Donatello!