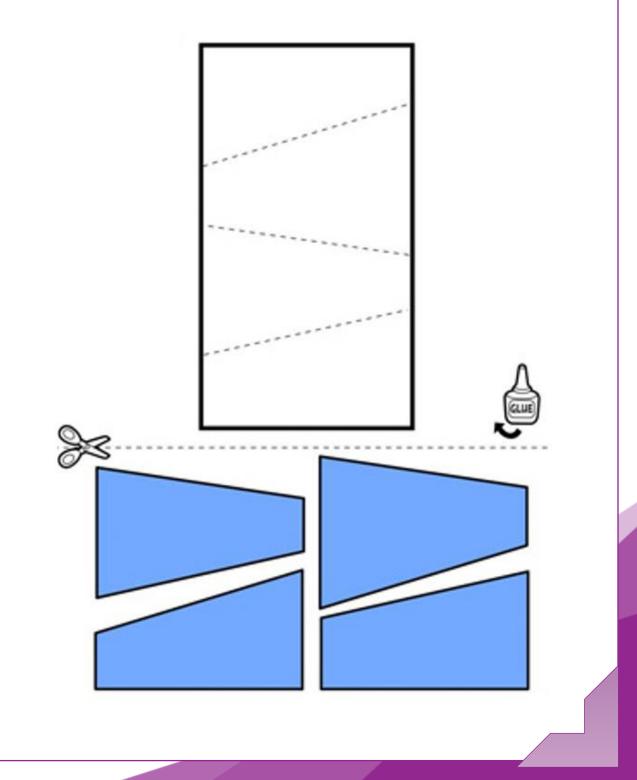

# SHAPES WITHIN SHAPES

Cut out the blue shapes and sort them to fit inside the puzzle.