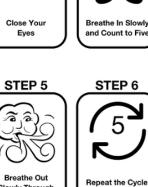

Keep your mind sharp and unscramble these PURSUIT and STAR words!

RPTISUU STRA UYTMNOCMI IAYMLF NERIDFS UFOPHEL FLEI ATFSF EOVURELNT

TCTEYRVAII

ICMSU

# COLOR BY NUMBER





## MASKS & MEDITATION



#### Homemade Oatmeal Mask

- Ingredients: Water, Oatmeal, Yogurt, Honey, Egg White
- Combine 1/2 cup hot water and 1/3 cup oatmeal
- Wait 2-3 minutes for the mixture to settle
- Mix in 2 tbsp plain yogurt, 2 tbsp honey and 1 small egg white
- Apply a thin layer to your face and let sit for 10-15 minutes
- Rinse with warm water



#### Homemade Banana Mask

- Ingredients: Banana, Yogurt, Honey
- Mash up a medium sized ripe banana into a smooth paste
- Mix in 1/4 cup plain yogurt and 2 tbsp honey
- Apply a thin layer to your face and let sit for 10-20 minutes
- Rinse with warm water









STEP 2

Slowly Through

Your Mouth

 $\overline{m}$ 

1



Five Time

STEP 3



# SHAPES WITHIN SHAPES



Cut out the blue shapes and sort them to fit inside the puzzle.



## MEMBER DISTRICT

## LANDMARKS



If you are out for a drive, stop by some of our favorite landmarks and sightsee from your car!

### Arlington Heights

• North School Park: N. Evergreen Avenue & E. Eastman Street, Arlington Heights, IL 60004

#### Elk Grove Village

• Busse Forest Elk Pasture: 225 N. Arlington Heights Road, Elk Grove Village 60007

#### Hanover Park

• Military War Dog Statue at Village Hall: 2121 Lake St., Hanover Park, IL 60133

#### **Hoffman Estates**

• Vogelei Barn and Park: 650 W. Higgins Rd., Hoffman Estates, IL 60169

#### Mt. Prospect

• Veterans Memorial Band Shell: 411 S. Maple St., Mt.