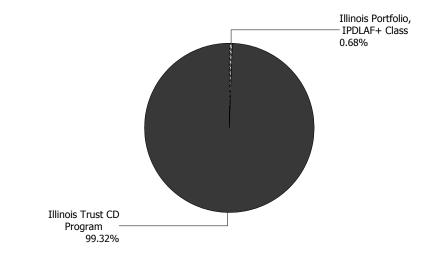

# **Account Statement - Transaction Summary**

For the Month Ending August 31, 2017

# NORTHWEST SPECIAL RECREATION ASSOCIATION - INVESTMENT HOLDING ACCOUNT -

| Illinois Portfolio, IPDLAF+ Class |                |
|-----------------------------------|----------------|
| Opening Market Value              | 7,197.20       |
| Purchases                         | 221,420.18     |
| Redemptions                       | (219,195.11)   |
| Unsettled Trades                  | 0.00           |
| Change in Value                   | 0.00           |
| Closing Market Value              | \$9,422.27     |
| Cash Dividends and Income         | 11.18          |
| Illinois Trust CD Program         |                |
| Opening Market Value              | 1,369,000.00   |
| Purchases                         | 219,000.00     |
| Redemptions                       | (219,000.00)   |
| Unsettled Trades                  | 0.00           |
| Change in Value                   | 0.00           |
| Closing Market Value              | \$1,369,000.00 |
| Cash Dividends and Income         | 2,409.00       |

| Asset Summary                     |                 |                |
|-----------------------------------|-----------------|----------------|
|                                   | August 31, 2017 | July 31, 2017  |
| Illinois Portfolio, IPDLAF+ Class | 9,422.27        | 7,197.20       |
| Illinois Trust CD Program         | 1,369,000.00    | 1,369,000.00   |
| Total                             | \$1,378,422.27  | \$1,376,197.20 |
| Asset Allocation                  |                 |                |