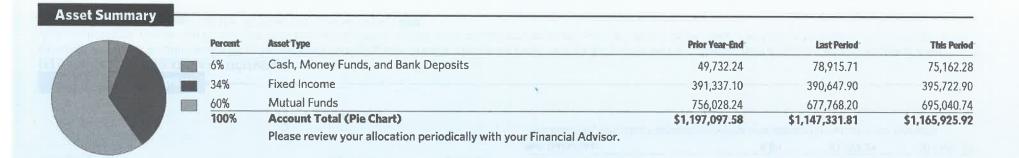

# **ORGANIZATIONAL CASH OVERVIEW JULY 31, 2017**

|                                  |                                     |    | <u>NWSRA</u> |          | SLSF      | <u>T(</u>                    | <u> JATC</u>                            |
|----------------------------------|-------------------------------------|----|--------------|----------|-----------|------------------------------|-----------------------------------------|
| WORKING CASH                     | DETTY OA OU                         | •  | 500          | •        | 450       | •                            | 050                                     |
|                                  | PETTY CASH                          | \$ | 500          | \$       | 150       | \$                           | 650                                     |
|                                  | IMPREST/DONORSHARE (Harris Bank)    |    | 2            |          | 0         |                              | 2                                       |
|                                  | MMKT/BAC (Harris Bank)              |    | 180,137      |          | 1         |                              | 180,138                                 |
|                                  | PAYROLL (Harris Bank)               |    | 14           |          |           |                              | 14                                      |
|                                  | BSN CHECKING (Village Bank & Trust) |    | 231,348      |          | 144,439   |                              | 375,787                                 |
|                                  | OPER/MMA (Village Bank & Trust)     |    | 1,547,348    |          |           |                              | 547,348                                 |
|                                  | IPDLAF                              |    | 284,800      |          |           |                              | 284,800                                 |
|                                  | TOTAL                               |    | 2,244,149    |          | 144,590   | 2,                           | 388,738                                 |
| RESERVES: INVESTMENTS            |                                     |    |              |          |           |                              |                                         |
|                                  | BF EDWARDS                          |    |              |          | 1,165,926 | 1,                           | 165,926                                 |
|                                  | PFM Asset Management                |    | 1,376,197    |          | ,,-       |                              | 376,197                                 |
|                                  | TOTAL                               |    | 1,376,197    |          | 1,165,926 |                              | 542,123                                 |
|                                  |                                     |    | ,, -         |          | ,,-       | ,                            | - , -                                   |
| RESERVES:                        |                                     |    |              |          |           |                              |                                         |
| OPERATING                        | MAX SAFE 1 (Village Bank & Trust)   |    | 1,330,933    |          |           | 1.3                          | 330,933                                 |
| CAPITAL                          | MAX SAFE 2 (Village Bank & Trust)   |    | 190,736      |          |           |                              | 190,736                                 |
| <u> </u>                         | SMALL BUS (Village Bank & Trust)    |    | 0            |          |           |                              | 0                                       |
|                                  | TOTAL                               |    | 1,521,668    |          |           | 1.5                          | 521,668                                 |
|                                  |                                     |    | ,- ,         |          |           | ,                            | ,                                       |
| <b>TOTAL CASH &amp; RESERVES</b> |                                     |    |              |          |           |                              |                                         |
| July 31, 2017                    | 7                                   | \$ | 5,142,014    | \$       | 1,310,516 | \$ 6.4                       | 452,530                                 |
|                                  | <b>_</b>                            |    |              | <u> </u> | .,        | <del>-</del> <del>-</del> -, | ,,,,,,,,,,,,,,,,,,,,,,,,,,,,,,,,,,,,,,, |
|                                  |                                     |    |              |          |           |                              |                                         |
|                                  |                                     |    |              |          |           |                              |                                         |
|                                  |                                     |    |              |          |           |                              |                                         |
|                                  |                                     |    |              |          |           |                              |                                         |
| <b>TOTAL CASH &amp; RESERVES</b> |                                     |    |              |          |           |                              |                                         |
| July 31, 2016                    | 3                                   |    |              |          |           |                              |                                         |
| 23., 01, 2010                    | CASH                                | \$ | 2,347,955    | \$       | 125,510   | \$ 2.                        | 473,465                                 |
|                                  | RESERVES - OPER                     | Ψ  | 1,268,494    | Ψ        | 120,010   | . ,                          | 268,494                                 |
|                                  | RESERVES - CAP                      |    | 91,827       |          |           | 1,,                          | 91,827                                  |
|                                  | RESERVES - INVEST                   |    | 1,264,319    |          | 1,285,128 | 2                            | 549,447                                 |
|                                  | KLOLKVLO - INVLOT                   | \$ | 4,972,595    |          | 1,410,638 |                              | 383,233                                 |
|                                  |                                     | Ψ  | 7,312,030    | Ψ        | 1,710,000 | Ψ 0,                         | 000,200                                 |

# **ORGANIZATIONAL CASH OVERVIEW AUGUST 31, 2017**

|                                  |                                                |    | <u>NWSRA</u>   |    | <u>SLSF</u>    | 1          | TOTAL .        |
|----------------------------------|------------------------------------------------|----|----------------|----|----------------|------------|----------------|
| WORKING CASH                     | DETTY CACH                                     | Φ  | 500            | Φ. | 450            | Φ.         | 050            |
|                                  | PETTY CASH BSN CHECKING (Village Bank & Trust) | \$ | 500<br>612,185 | \$ | 150<br>149,481 | \$         | 650<br>761,666 |
|                                  | OPER/MMA (Village Bank & Trust)                |    | 996,078        |    | 149,401        |            | 996,078        |
|                                  | IPDLAF                                         |    | 242,171        |    |                |            | 242,171        |
|                                  | CASH BANKS                                     |    | ,              |    | 2,720          |            | 2,720          |
|                                  | TOTAL                                          |    | 1,850,935      |    | 152,351        | 2          | 2,003,286      |
| RESERVES: INVESTMENTS            |                                                |    |                |    |                |            |                |
|                                  | BF EDWARDS                                     |    |                |    | 1,167,713      | 1          | ,167,713       |
|                                  | PFM Asset Management                           |    | 1,378,422      |    |                | 1          | ,378,422       |
|                                  | TOTAL                                          |    | 1,378,422      |    | 1,167,713      | 2          | 2,546,135      |
| RESERVES:                        |                                                |    |                |    |                |            |                |
| <u>OPERATING</u>                 | MAX SAFE 1 (Village Bank & Trust)              |    | 1,331,803      |    |                | 1          | ,331,803       |
| <u>CAPITAL</u>                   | MAX SAFE 2 (Village Bank & Trust)              |    | 190,844        |    |                |            | 190,844        |
|                                  | SMALL BUS (Village Bank & Trust)               |    | 0              |    |                |            | 0              |
|                                  | TOTAL                                          |    | 1,522,647      |    |                | 1          | ,522,647       |
| TOTAL CASH & RESERVES            | _                                              |    |                |    |                |            |                |
| August 31, 2017                  |                                                | \$ | 4,752,004      | \$ | 1,320,064      | \$ 6       | 5,072,068      |
|                                  |                                                |    |                |    |                |            |                |
|                                  |                                                |    |                |    |                |            |                |
| <b>TOTAL CASH &amp; RESERVES</b> | _                                              |    |                |    |                |            |                |
| August 31, 2010                  | õ                                              |    |                |    |                |            |                |
|                                  | CASH                                           | \$ | 1,868,033      | \$ | 162,727        | \$ 2       | 2,030,760      |
|                                  | CASH BANKS                                     |    | -              |    | 2,945          |            | 2,945          |
|                                  | RESERVES - OPER                                |    | 1,268,601      |    |                | 1          | ,268,601       |
|                                  | RESERVES - CAP                                 |    | 91,828         |    | 4 050 040      | _          | 91,828         |
|                                  | RESERVES - INVEST                              | •  | 1,265,898      |    | 1,353,210      |            | 2,619,108      |
|                                  |                                                | \$ | 4,494,360      | Φ  | 1,518,882      | <u>ф</u> 6 | 5,013,242      |