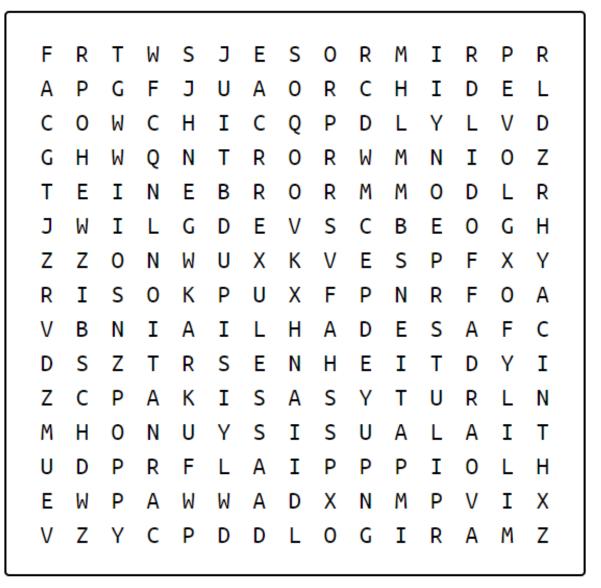

## **WORD SEARCH**

### Types of Flowers Word Search

| CARNATION | FREESIA   | ORCHID | SNOWDROP |
|-----------|-----------|--------|----------|
| CROCUS    | HYACINTH  | PANSY  | TULIP    |
| DAFFODIL  | IMPATIENS | PEONY  | VIOLET   |
| DAHLIA    | IRIS      | POPPY  | ZINNIA   |
| DAISY     | ISY LILY  |        |          |
| FOXGLOVE  | MARIGOLD  | ROSE   |          |