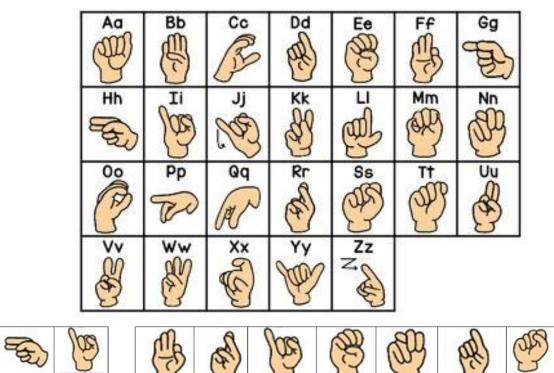

# SECRET MESSAGE

Decode the secret message using the Sign Language Alphabet below. Write the correct letter in each box.