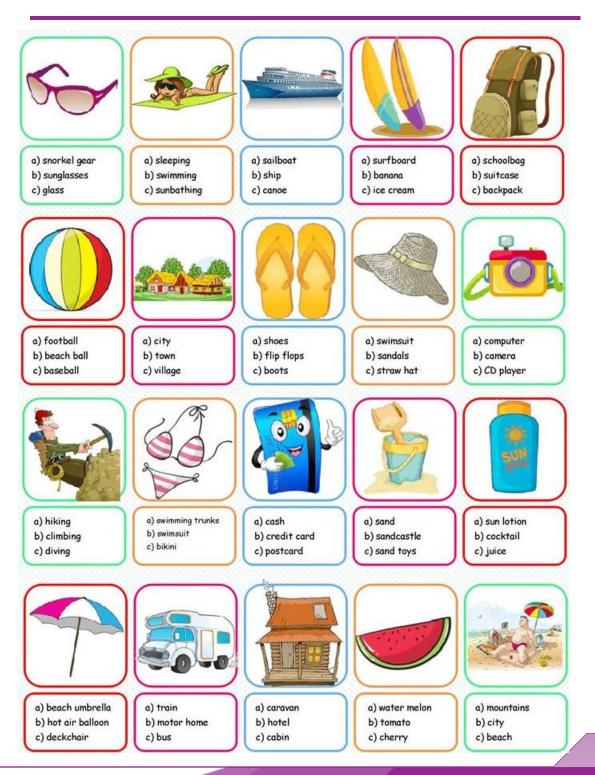

# VACATION ADVENTURES

Match the image to the correct summer vacation item. Circle the correct answer.