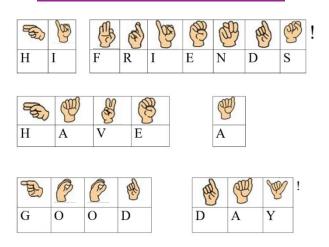

# SECRET MESSAGE

Decode the secret message using the Sign Language Alphabet below. Write the correct letter in each box.

#### SECRET MESSAGE