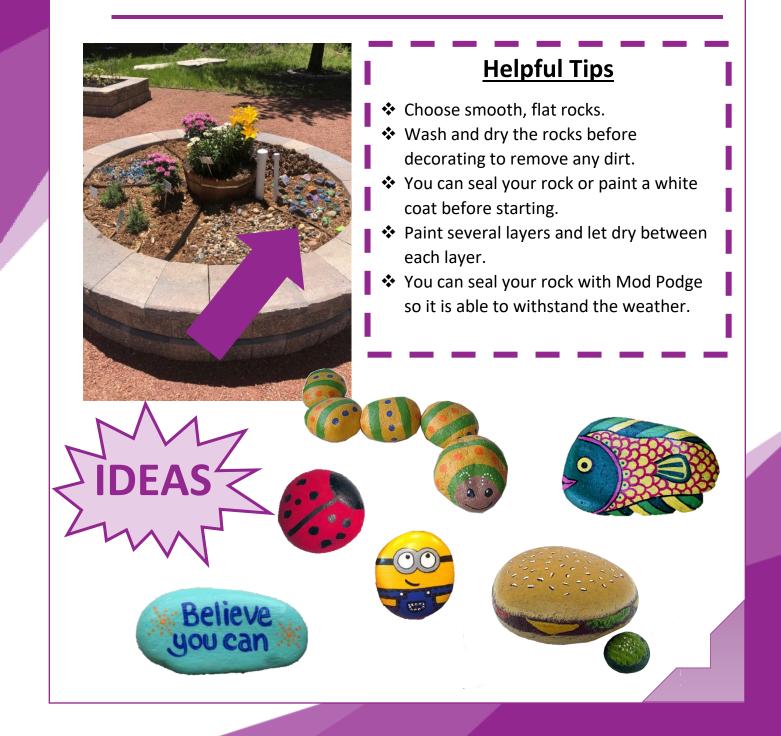

# SENSORY GARDEN

We are so excited to share that our Sensory Garden is in bloom! Seasonal flowers, vegetables and herbs have been planted. We are looking for your help in our center bed! Get creative and paint your own rock to leave your mark on the garden. You can drop your rocks off to the Main Office or to the Garden (please place them in the center bed near the other rocks).