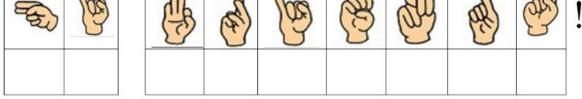

# SECRET MESSAGE

Decode the secret message using the Sign Language Alphabet below. Write the correct letter in each box.