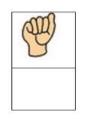

# SECRET MESSAGE

Decode the secret message using the Sign Language Alphabet below. Write the correct letter in each box.