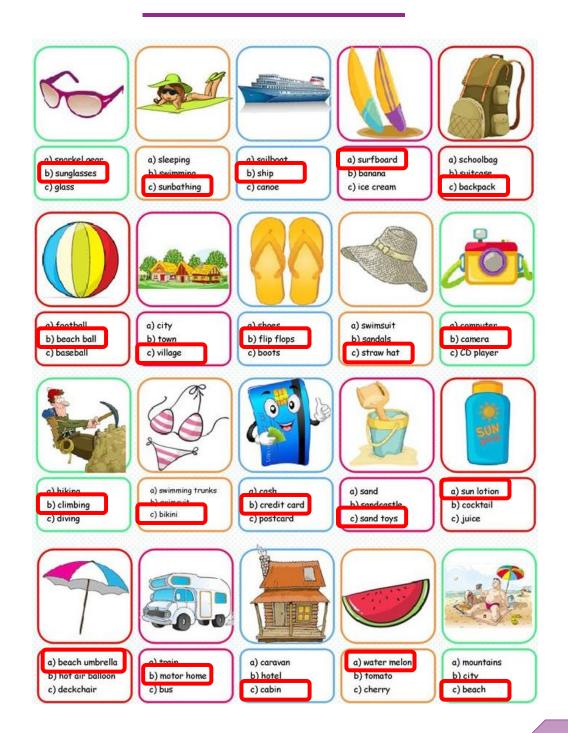

# VACATION ADVENTURES

Match the image to the correct summer vacation item. Circle the correct answer.

# ANSWER

### KEY