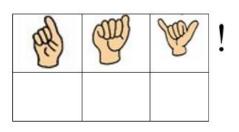

# SECRET MESSAGE

Decode the secret message using the Sign Language Alphabet below. Write the correct letter in each box.