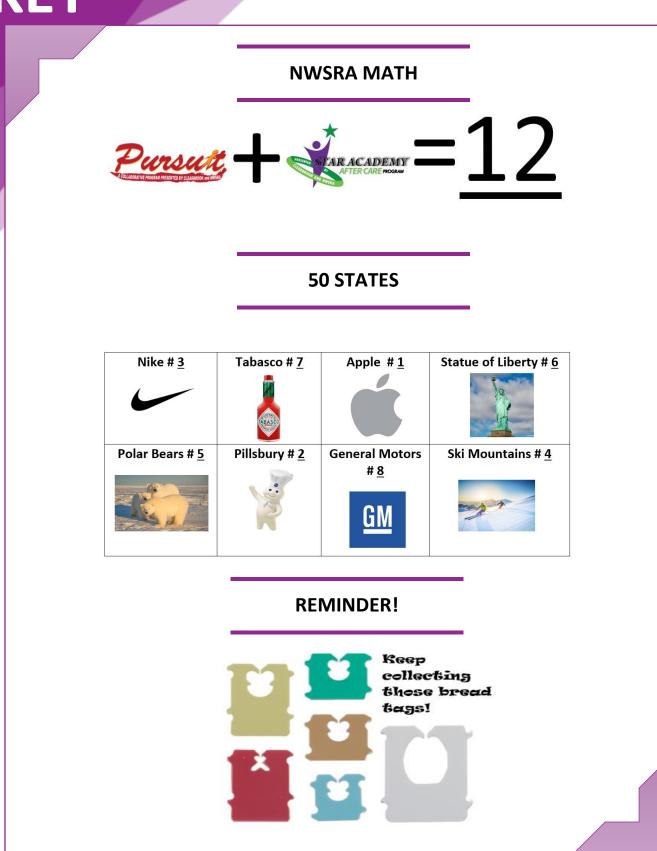

# **50 STATES**

States are commonly known for landmarks, crops they grow, places to visit, things to do and much more! Using the picture key below, write the number state it matches. 3 4 Apple # Nike # Tabasco # Statue of Liberty #\_ Pillsbury # **General Motors** Ski Mountains # Polar Bears #\_ #

# ANSWER

## KEY