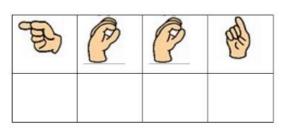

# SECRET MESSAGE

Decode the secret message using the Sign Language Alphabet below. Write the correct letter in each box.