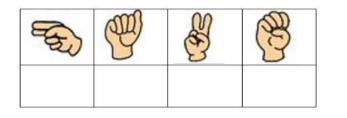

# SECRET MESSAGE

Decode the secret message using the Sign Language Alphabet below. Write the correct letter in each box.