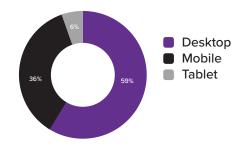

## Marketing and PR Report/Outreach

Superintendent Selders reported that the fall 2019 brochure has been distributed. The Transportation Needs and Obstacles focus groups have been completed and the data is being coded. Computers have been upgraded to Windows 10. The new brand video will be shown at Celebrate Ability. NWSRA has 180 new families. NWSRA has attended 33 expos.