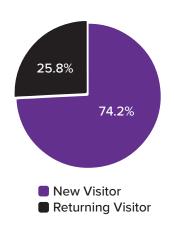

## Marketing and PR Report/Outreach

Superintendent Selders reported that the fall 2019 brochure has been distributed. The Transportation Needs and Obstacles focus groups have been completed and the data is being coded. Computers have been upgraded to Windows 10. The new brand video will be shown at Celebrate Ability. NWSRA has 180 new families. NWSRA has attended 33 expos.