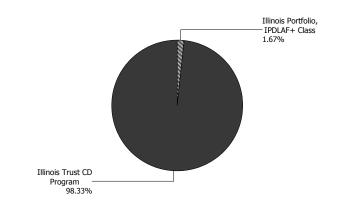

| Illinois Portfolio, IPDLAF+ Class |                |
|-----------------------------------|----------------|
| Opening Market Value              | 22,643.40      |
| Purchases                         | 6,290.35       |
| Redemptions                       | (184.54)       |
| Unsettled Trades                  | 0.00           |
| Change in Value                   | 0.00           |
| Closing Market Value              | \$28,749.21    |
| Cash Dividends and Income         | 37.56          |
| Illinois Trust CD Program         |                |
| Opening Market Value              | 1,694,000.00   |
| Purchases                         | 0.00           |
| Redemptions                       | 0.00           |
| Unsettled Trades                  | 0.00           |
| Change in Value                   | 0.00           |
| Closing Market Value              | \$1,694,000.00 |
| Cash Dividends and Income         | 0.00           |

| Asset Summary                     |                    |                 |
|-----------------------------------|--------------------|-----------------|
|                                   | September 30, 2019 | August 31, 2019 |
| Illinois Portfolio, IPDLAF+ Class | 28,749.21          | 22,643.40       |
| Illinois Trust CD Program         | 1,694,000.00       | 1,694,000.00    |
| Total                             | \$1,722,749.21     | \$1,716,643.40  |
| Asset Allocation                  |                    |                 |