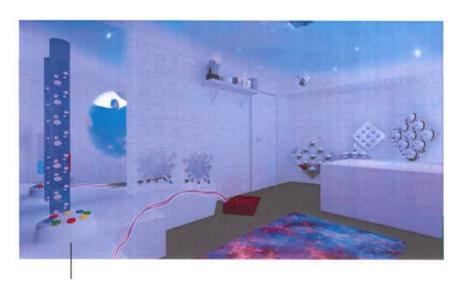

## Snoezelen Sensory Room at Mount Prospect

Superintendent Griffin reported that installation is scheduled for the beginning of November.

## <u>Dream Lab Accessible Technology Center at Rolling Meadows</u>

Superintendent Selders reported that the basic installation of the Dream Lab is complete and described the components. Technicians will test the equipment and install apps next week.