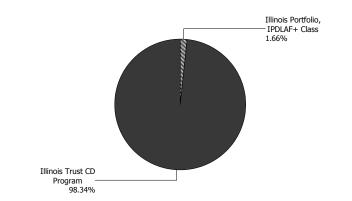

## **Account Statement - Transaction Summary**

\$1,694,000.00

0.00

For the Month Ending October 31, 2019

| Illinois Portfolio, IPDLAF+ Class |              |
|-----------------------------------|--------------|
| Opening Market Value              | 28,749.21    |
| Purchases                         | 43.95        |
| Redemptions                       | (215.82)     |
| Unsettled Trades                  | 0.00         |
| Change in Value                   | 0.00         |
| Closing Market Value              | \$28,577.34  |
| Cash Dividends and Income         | 43.95        |
| Illinois Trust CD Program         |              |
| Opening Market Value              | 1,694,000.00 |
| Purchases                         | 0.00         |
| Redemptions                       | 0.00         |
| Unsettled Trades                  | 0.00         |
| Change in Value                   | 0.00         |

NORTHWEST SPECIAL RECREATION ASSOCIATION - INVESTMENT HOLDING ACCOUNT -

| Asset Summary                     |                  |                    |
|-----------------------------------|------------------|--------------------|
|                                   | October 31, 2019 | September 30, 2019 |
| Illinois Portfolio, IPDLAF+ Class | 28,577.34        | 28,749.21          |
| Illinois Trust CD Program         | 1,694,000.00     | 1,694,000.00       |
| Total                             | \$1,722,577.34   | \$1,722,749.21     |
| Asset Allocation                  |                  |                    |