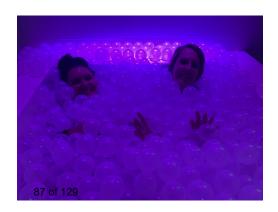

## Snoezelen Sensory Room at Mount Prospect

Superintendent Griffin reported that installation is scheduled for the beginning of November.