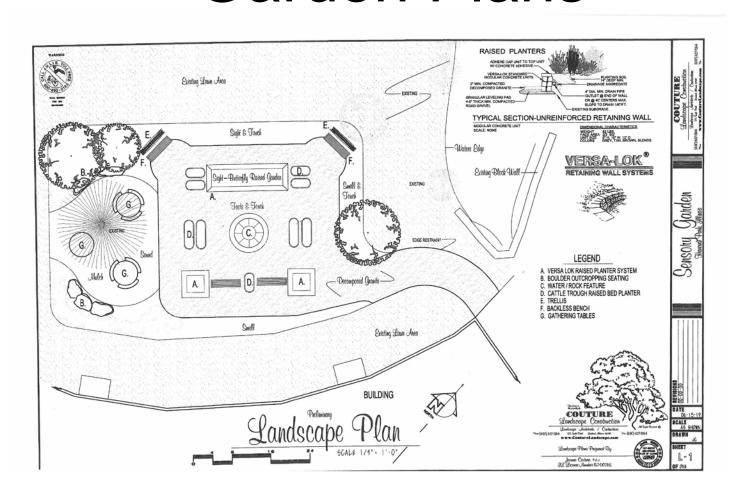

## Community Sensory Garden at Hanover Park

Trustee O'Brien stated that construction on phase 1 of the Sensory Garden will begin on September 16. Quotes came in higher than expected but the balance was covered by SLSF. Planting will be done in the spring. The accessible route, granite surface and planter boxes will be done in the fall. The Tri-Village Garden Club will provide assistance. Executive Director Crawford invited the Board to join SLSF staff in touring the various NWSRA sites in 2020.