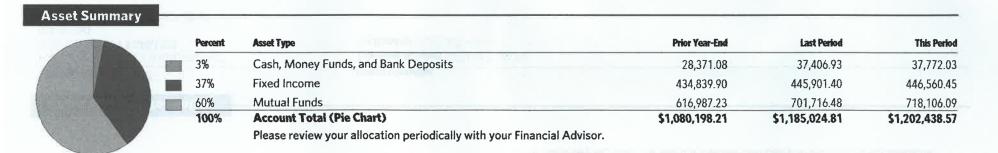

## **Asset Summary**

Page 1 of 14

\* 0032851 02 AV 0.380 02 TR 00167 X107PD04 000000

SPECIAL LEISURE SERVICES FOUNDATION ATTN TRACEY CRAWFORD 3000 CENTRAL RD STE 205 ROLLING MDWS IL 60008-2551

այլիայիների արդանակարկանի անկանի արդանական արդա

## Portfolio at a Glance

|                                      | This Period    | Year-to-Date   |
|--------------------------------------|----------------|----------------|
| BEGINNING ACCOUNT VALUE              | \$1,185,024.81 | \$1,080,198.21 |
| Dividends, Interest and Other Income | 365.10         | 18,130,15      |
| Net Change in Portfolio <sup>1</sup> | 17,048.66      | 104,110.21     |
| ENDING ACCOUNT VALUE                 | \$1,202,438.57 | \$1,202,438.57 |
| Estimated Annual Income              | \$20,227.75    |                |