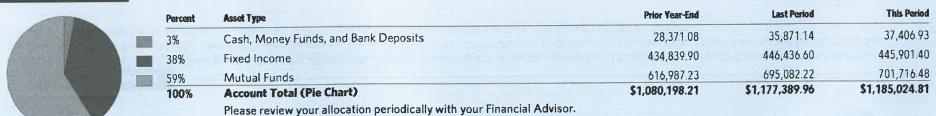

## Portfolio at a Glance

|                                      | This Period    | Year-to-Date   |
|--------------------------------------|----------------|----------------|
| BEGINNING ACCOUNT VALUE              | \$1,177,389.96 | \$1,080,198.21 |
| Dividends, Interest and Other Income | 3,546.93       | 17,765.05      |
| Net Change in Portfolio <sup>1</sup> | 4,087.92       | 87,061.55      |
| ENDING ACCOUNT VALUE                 | \$1,185,024.81 | \$1,185,024.81 |
| Estimated Annual Income              | \$20,243.89    |                |

## Portfolio at a Glance

|                                      | This Period    | Year-to-Date   |
|--------------------------------------|----------------|----------------|
| BEGINNING ACCOUNT VALUE              | \$1,185,024.81 | \$1,080,198.21 |
| Dividends, Interest and Other Income | 365.10         | 18,130,15      |
| Net Change in Portfolio <sup>1</sup> | 17,048.66      | 104,110.21     |
| ENDING ACCOUNT VALUE                 | \$1,202,438.57 | \$1,202,438.57 |
| Estimated Annual Income              | \$20,227.75    |                |