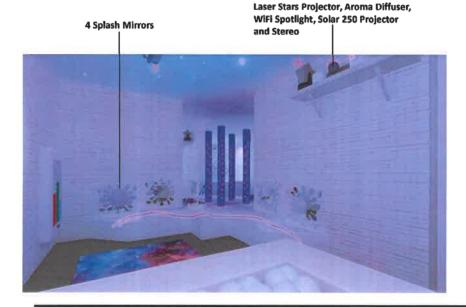

## Snoezelen Sensory Room at Mount Prospect

Superintendent Griffin reported that installation is scheduled for the beginning of November.