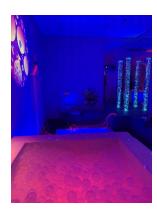

## Snoezelen Sensory Room at Mount Prospect

Superintendent Griffin reported that installation is scheduled for the beginning of November.