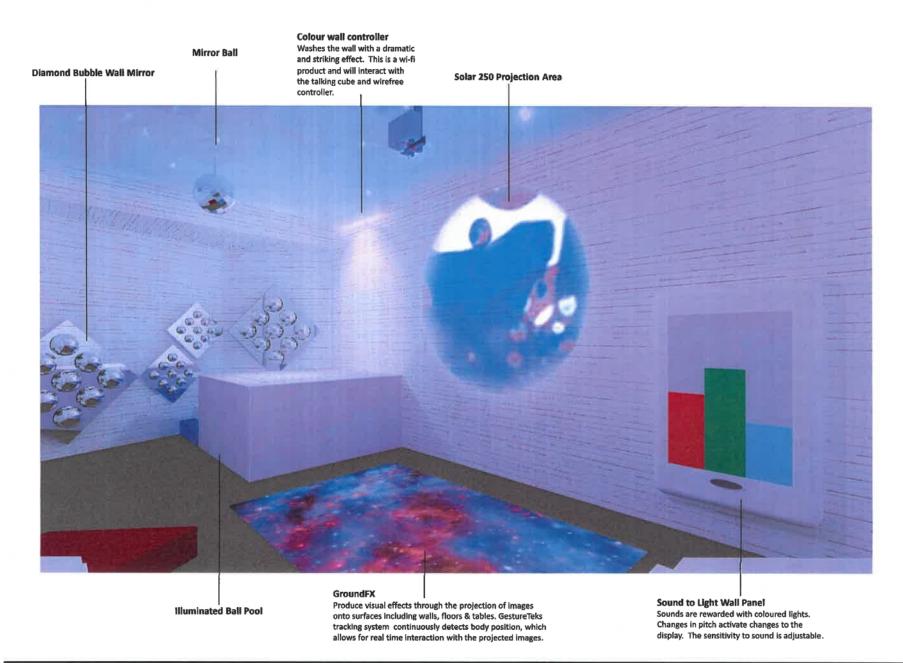

## Snoezelen Sensory Room at Mount Prospect

Superintendent Griffin reported that installation is scheduled for the beginning of November.

## <u>Dream Lab Accessible Technology Center at Rolling Meadows</u>

Superintendent Selders reported that the basic installation of the Dream Lab is complete and described the components. Technicians will test the equipment and install apps next week.