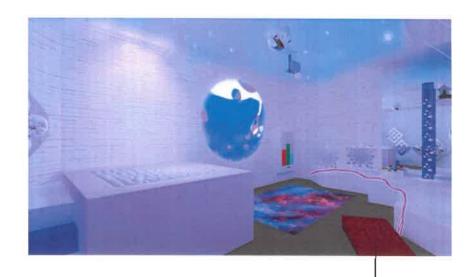

## Snoezelen Sensory Room at Mount Prospect

Superintendent Griffin reported that installation is scheduled for the beginning of November.

## <u>Dream Lab Accessible Technology Center at Rolling Meadows</u>

Superintendent Selders reported that the basic installation of the Dream Lab is complete and described the components. Technicians will test the equipment and install apps next week.