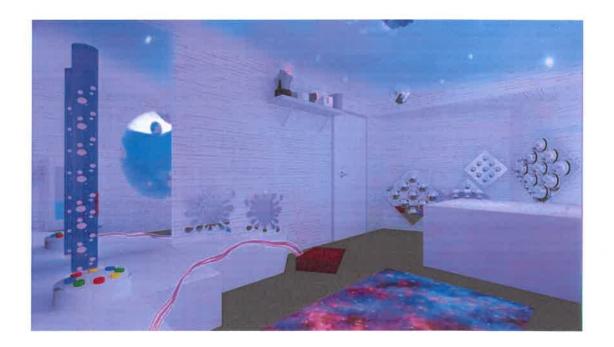

## <u>Dream Lab Accessible Technology Center at Rolling Meadows</u>

Superintendent Selders reported that the basic installation of the Dream Lab is complete and described the components. Technicians will test the equipment and install apps next week.