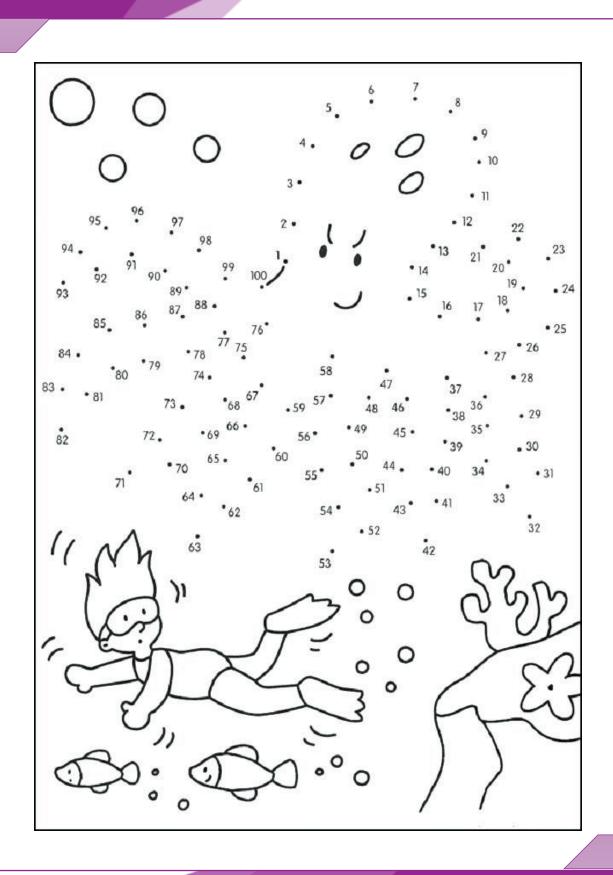

ry own Mr. Potato Head!



### MR. POTATO HEAD



Color, cut and glue onto your potato head!



# CHOPPED CHALLENGE



Cut out the boxes and choose three items at random. Your challenge is to create a meal or snack utilizing those three items. Be creative! Once you have created the meal share it on social media, tagging #NWSRAConnected and #NWSRAChoppedChallenge.

| Peanut Butter | Flour | Honey | Oatmeal |
|---------------|-------|-------|---------|
| Mustard       | Jelly | Eggs  | Cereal  |
| Ketchup       | Milk  | Juice | Fruit   |

### Recipe

#### Ingredients Used:

- 1.
- 2.
- 3.
- 4.
- 6.
- 7.
- 2



| How to Make: |  |
|--------------|--|
|              |  |
|              |  |
|              |  |
|              |  |
|              |  |
|              |  |

# CONNECT THE DOTS





### DENTAL HYGIENE



ABC Dentistry has taught us all about healthy dental hygiene habits. Look at the pictures below. Cut and paste the food under the correct smile, either healthy or unhealthy.



### ANSWER KEY



#### **SPOT THE DIFFERENCE**



Find at least six differences in details between panels.



#### **DENTAL HYGIENE**



### ANSWER KEY



#### **COMMUNITY SIGNS**