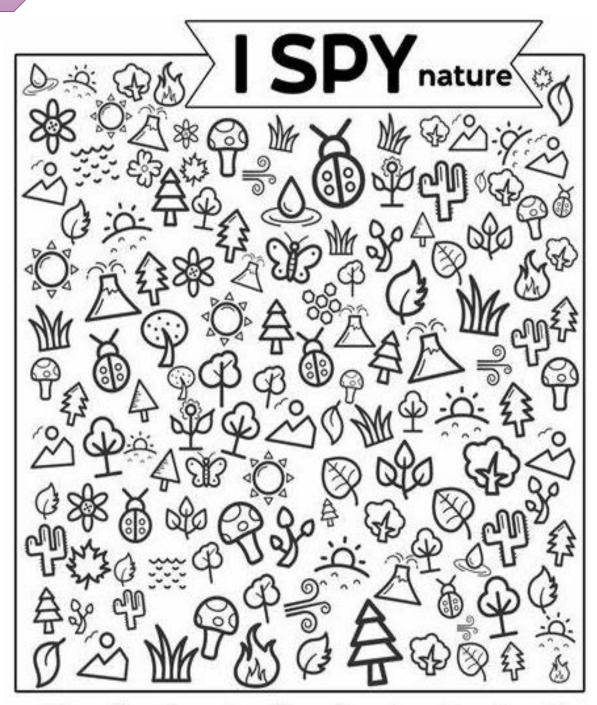

ard to continuing to provide outstanding recreational programming in the comfort of your own home. We are excited to share our Activity Workbook! The workbooks will be available by email and our Activity Center. Please contact Katrina Place at katrinap@nwsra.org to request a copy to be mailed. We hope this helps you stay active while keeping your families healthy and well. Be sure to share your completed pages on social media (Facebook, Twitter, Instagram) and use #NWSRAConnected.



# SPOT THE DIFFERENCE





Find at least six differences in details between panels.



### **COMMUNITY SIGNS**



Draw a line from the community signs to the matching word.



YIELD



NO U-TURN



**SPEED LIMIT** 



CONSTRUCTION ZONE



**EXIT** 



DEER CROSSING



STOP



**CROSS WALK** 

### **I SPY**





### ZODIAC ZONE





#### **Water Signs**

Water signs are exceptionally emotional and ultra-sensitive. They are highly intuitive and they can be as mysterious as the ocean itself. Water signs love profound conversations and intimacy. They rarely do anything openly and are always there to support their loved ones. The Water Signs are: **Cancer, Scorpio and Pisces.** 

#### **Fire Signs**

Fire signs tend to be passionate, dynamic, and temperamental. They get angry quickly, but they also forgive easily. They are adventurers with immense energy. They are physically very strong and are a source of inspiration for others. Fire signs are intelligent, self-aware, creative and idealistic people, always ready for action. The Fire Signs are: **Aries, Leo and Sagittarius.** 

#### **Earth Signs**