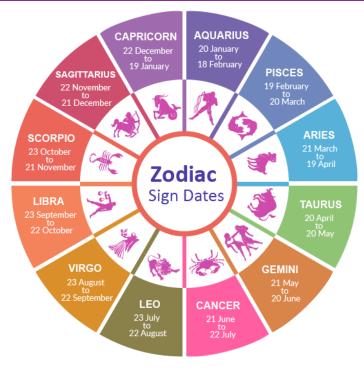

### ZODIAC ZONE

#### **Water Signs**

Water signs are exceptionally emotional and ultra-sensitive. They are highly intuitive and they can be as mysterious as the ocean itself. Water signs love profound conversations and intimacy. They rarely do anything openly and are always there to support their loved ones. The Water Signs are: **Cancer, Scorpio and Pisces.** 

#### **Fire Signs**

Fire signs tend to be passionate, dynamic, and temperamental. They get angry quickly, but they also forgive easily. They are adventurers with immense energy. They are physically very strong and are a source of inspiration for others. Fire signs are intelligent, self-aware, creative and idealistic people, always ready for action. The Fire Signs are: **Aries, Leo and Sagittarius.** 

#### **Earth Signs**

Earth signs are "grounded" and the ones that bring us down to earth. They are mostly conservative and realistic, but they can also be very emotional. They are connected to our material reality and can be turned to material goods. They are practical, loyal and stable and they stick by their people through hard times. The Earth Signs are: **Taurus, Virgo and Capricorn.** 

#### **Air Signs**

Air signs are rational, social, and love communication and relationships with other people. They are thinkers, friendly, intellectual, communicative and analytical. They love philosophical discussions, social gatherings and good books. They enjoy giving advice, but they can also be very superficial. The Air Signs are: **Gemini, Libra and Aquarius.** 