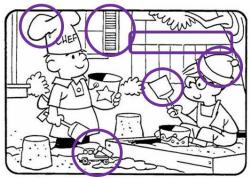

# SPOT THE DIFFERENCE

Find at least six differences in details between panels.

#### **SPOT THE DIFFERENCE**

Find at least six differences in details between panels.