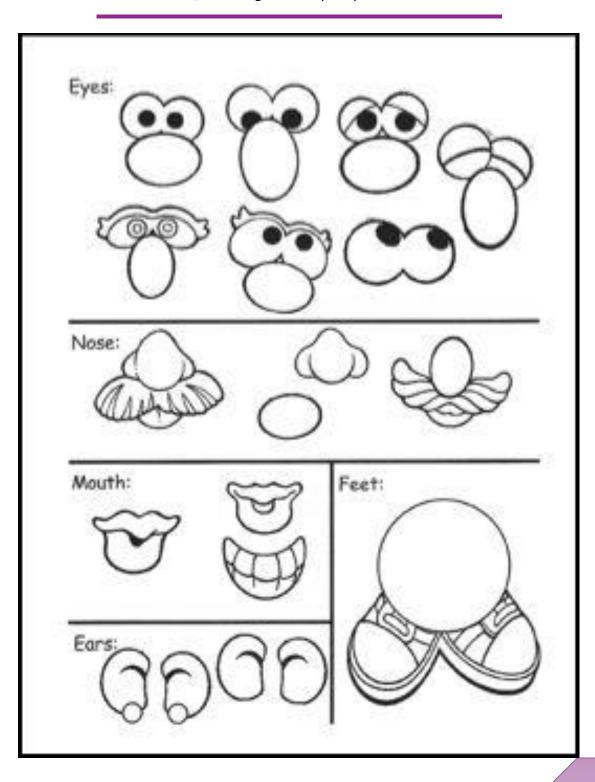

### MR. POTATO HEAD

Use the body parts on the next page to be creative and make your very own Mr. Potato Head!

### MR. POTATO HEAD

Color, cut and glue onto your potato head!