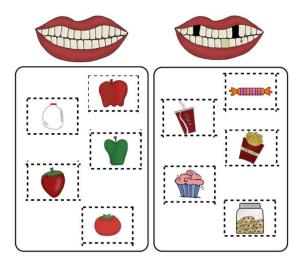

### DENTAL HYGIENE

ABC Dentistry has taught us all about healthy dental hygiene habits. Look at the pictures below. Cut and paste the food under the correct smile, either healthy or unhealthy.