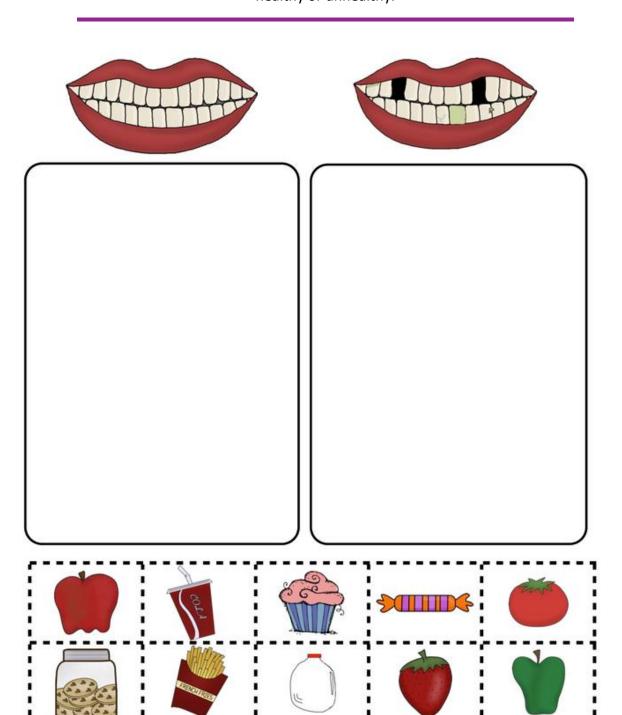

### DENTAL HYGIENE

ABC Dentistry has taught us all about healthy dental hygiene habits. Look at the pictures below. Cut and paste the food under the correct smile, either healthy or unhealthy.