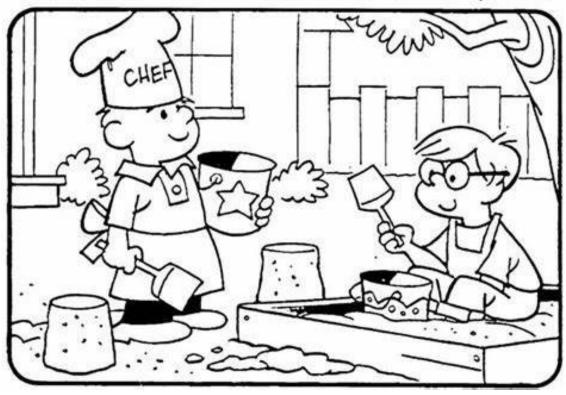

#### **SPOT THE DIFFERENCE**

Find at least six differences in details between panels.