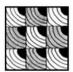

# SPOT THE DIFFERENCE

Find at least six differences in details between panels.

#### **SPOT THE DIFFERENCE**

Find at least six differences in details between panels.