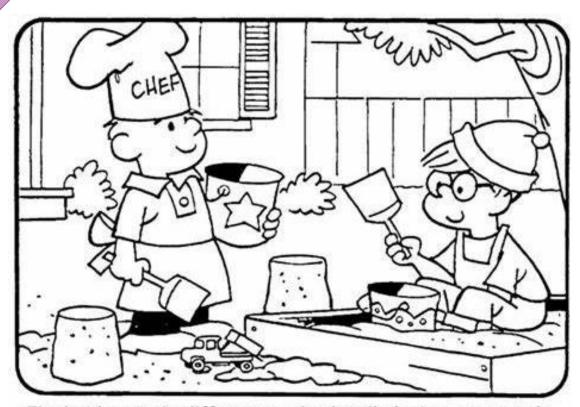

ademy Activity Workbook

### **Third Edition**





#### **EXPLORE YOUR INTERESTS!**

Spot the Difference

**Community Signs** 

I Spy

Zodiac Zone

Zen Doodle

Mr. Potato Head

Chopped Challenge

Connect the Dots

Dental Hygiene

**Answer Keys** 

### **#NWSRAConnected**

We look forward to continuing to provide outstanding recreational programming in the comfort of your own home. We are excited to share our Activity Workbook! The workbooks will be available by email and our Activity Center. Please contact Katrina Place at katrinap@nwsra.org to request a copy to be mailed. We hope this helps you stay active while keeping your families healthy and well. Be sure to share your completed pages on social media (Facebook, Twitter, Instagram) and use #NWSRAConnected.



# SPOT THE DIFFERENCE





Find at least six differences in details between panels.



### **COMMUNITY SIGNS**



Draw a line from the community signs to the matching word.



YIELD



NO U-TURN



**SPEED LIMIT** 



CONSTRUCTION ZONE



**EXIT** 



DEER CROSSING



STOP



**CROSS WALK** 

### **I SPY**





### ZODIAC ZONE





#### **Water Signs**

Water signs are exceptionally emotional and ultra-sensitive. They are highly intuitive and they can be as mysterious as the ocean itself. Water signs love profound conversations and intimacy. They rarely do anything openly and are always there to support their loved ones. The Water Signs are: **Cancer, Scorpio and Pisces.** 

#### **Fire Signs**

Fire signs tend to be passionate, dynamic, and temperamental. They get angry quickly, but they also forgive easily. They