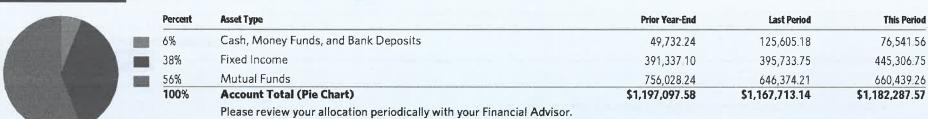

| 1 | sset | St | III | ma | TY |
|---|------|----|-----|----|----|
|   |      |    |     |    |    |

| Percent | Asset Type                                                             | Prior Year-End | Last Period    | This Period    |
|---------|------------------------------------------------------------------------|----------------|----------------|----------------|
| 6%      | Cash, Money Funds, and Bank Deposits                                   | 49,732.24      | 78,541.56      | 76,907.93      |
| 37%     | Fixed Income                                                           | 391,337.10     | 445,308.75     | 444,545.60     |
| 57%     | Mutual Funds                                                           | 756,028.24     | 660,439.26     | 676,178.95     |
| 100%    | Account Total (Pie Chart)                                              | \$1,197,097.58 | \$1,182,287/57 | \$1,197,632.48 |
|         | Please review your allocation periodically with your Financial Advisor |                | $\checkmark$   | V              |