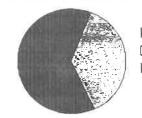

| 1 | sset | St | III | ma | TY |
|---|------|----|-----|----|----|
|   |      |    |     |    |    |

| Percent | Asset Type                                                             | Prior Year-End | Last Period    | This Period    |
|---------|------------------------------------------------------------------------|----------------|----------------|----------------|
| 6%      | Cash, Money Funds, and Bank Deposits                                   | 49,732.24      | 78,541.56      | 76,907.93      |
| 37%     | Fixed Income                                                           | 391,337.10     | 445,308.75     | 444,545.60     |
| 57%     | Mutual Funds                                                           | 756,028.24     | 660,439.26     | 676,178.95     |
| 100%    | Account Total (Pie Chart)                                              | \$1,197,097.58 | \$1,182,287/57 | \$1,197,632.48 |
|         | Please review your allocation periodically with your Financial Advisor |                | $\checkmark$   | V              |