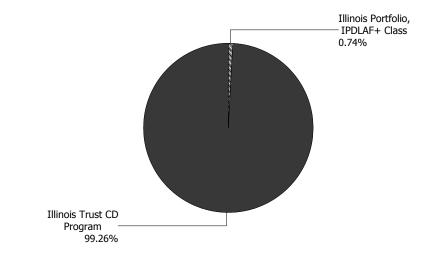

| Asset Summary                     |                  |                    |
|-----------------------------------|------------------|--------------------|
|                                   | October 31, 2017 | September 30, 2017 |
| Illinois Portfolio, IPDLAF+ Class | 10,168.43        | 9,276.48           |
| Illinois Trust CD Program         | 1,369,000.00     | 1,369,000.00       |
| Total                             | \$1,379,168.43   | \$1,378,276.48     |
| Asset Allocation                  |                  |                    |