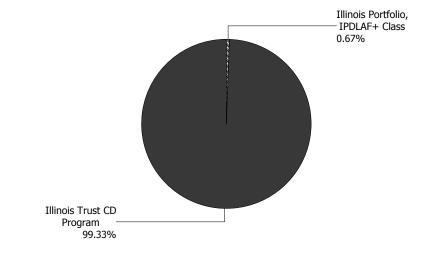

| Asset Summary                     |                    |                 |
|-----------------------------------|--------------------|-----------------|
|                                   | September 30, 2017 | August 31, 2017 |
| Illinois Portfolio, IPDLAF+ Class | 9,276.48           | 9,422.27        |
| Illinois Trust CD Program         | 1,369,000.00       | 1,369,000.00    |
| Total                             | \$1,378,276.48     | \$1,378,422.27  |
| Asset Allocation                  |                    |                 |