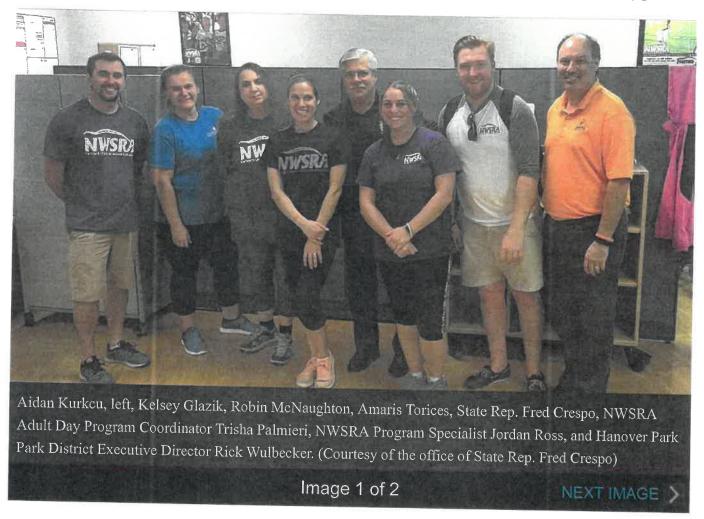

ling (847) 824-2043.

'Midnight at Moulin Rouge' Gala: 6 p.m. Saturday, Nov. 4, Gene & Georgetti, Rosemont. Park Ridge Civic Orchestra will host its annual fundraising gala, "Midnight, at Moulin Rouge." Join for an evening of drinks, dining and dancing; raffle and silent auction prizes, including sports memorabilia; and entertainment by Lynnette School of Dance and the Jacobi Family Jazz Quartet with Abigail Riccards. Proceeds support the orchestra's mission of making the professional concert experience affordable and convenient to people of all ages. Tickets are \$125 per person. For information and to purchase tickets, visit www. parkridgecivicorchestra.org or call (847) 692-7726.

# Crespo visits PURSUIT facility in Hanover Park

Programs at site are geared to adults with disabilities



State Rep. Fred Crespo, a Democrat from Hoffman Estates, joined staff and volunteers from the Hanover Park Park District, Northwest Special Recreation Association and Clearbrook recently to visit the new PURSUIT Adult Day Program facility in Hanover Park.

"Individuals with disabilities are cut off from receiving services from public school districts at the age of 22, and many families in our community that are desperately in need of services often don't have the financial means to provide them," said Crespo.

"That's why I took action and voted for a bipartisan, balanced budget that ensures programs like these are funded. So I want to thank the Hanover Park Park District board and Executive Director Rick Wulbecker for working to provide a PURSUIT facility in the Hanover Park community."