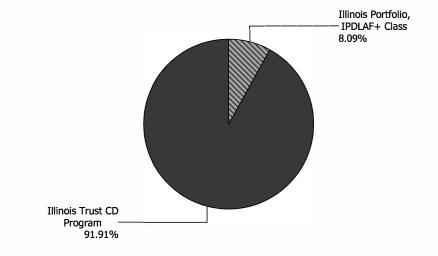

| Redemptions                       | (100,000.00)   |
| Unsettled Trades                  | 0.00           |
| Change in Value                   | 0.00           |
| Closing Market Value              | \$1,180,000.00 |
| Cash Dividends and Income         | 200.00         |

**CLASS** 

| Asset Summary                     |                 |                |
|-----------------------------------|-----------------|----------------|
|                                   | August 31, 2022 | July 31, 2022  |
| Illinois Portfolio, IPDLAF+ Class | 103,789.44      | 3,591.57       |
| Illinois Trust CD Program         | 1,180,000.00    | 1,280,000.00   |
| Total                             | \$1,283,789.44  | \$1,283,591.57 |
| Asset Allocation                  |                 |                |



| Admini          | stration             | Programs          |        | Salary             | Lia    | bility/Audit/IMRF |        | ADA/Capital         |
|-----------------|----------------------|-------------------|--------|--------------------|--------|-------------------|--------|---------------------|
| 421000 Prof. Fe | es 422100            | Rent Municipal    | 424100 | Full Time          | 441000 | Liability/PDRMA   | 450000 | ADA Compliance      |
| 421100 Office S | upply 422200         | Rent Commercial   | 424200 | Part Time          | 442000 | Audit             | 460000 | Capital Replacement |
| 421150 Fees     | 422300               | Program Dev.      | 424300 | Payroll Processing | 442100 | FICA              |        |                     |
| 421200 Postage  | 422400