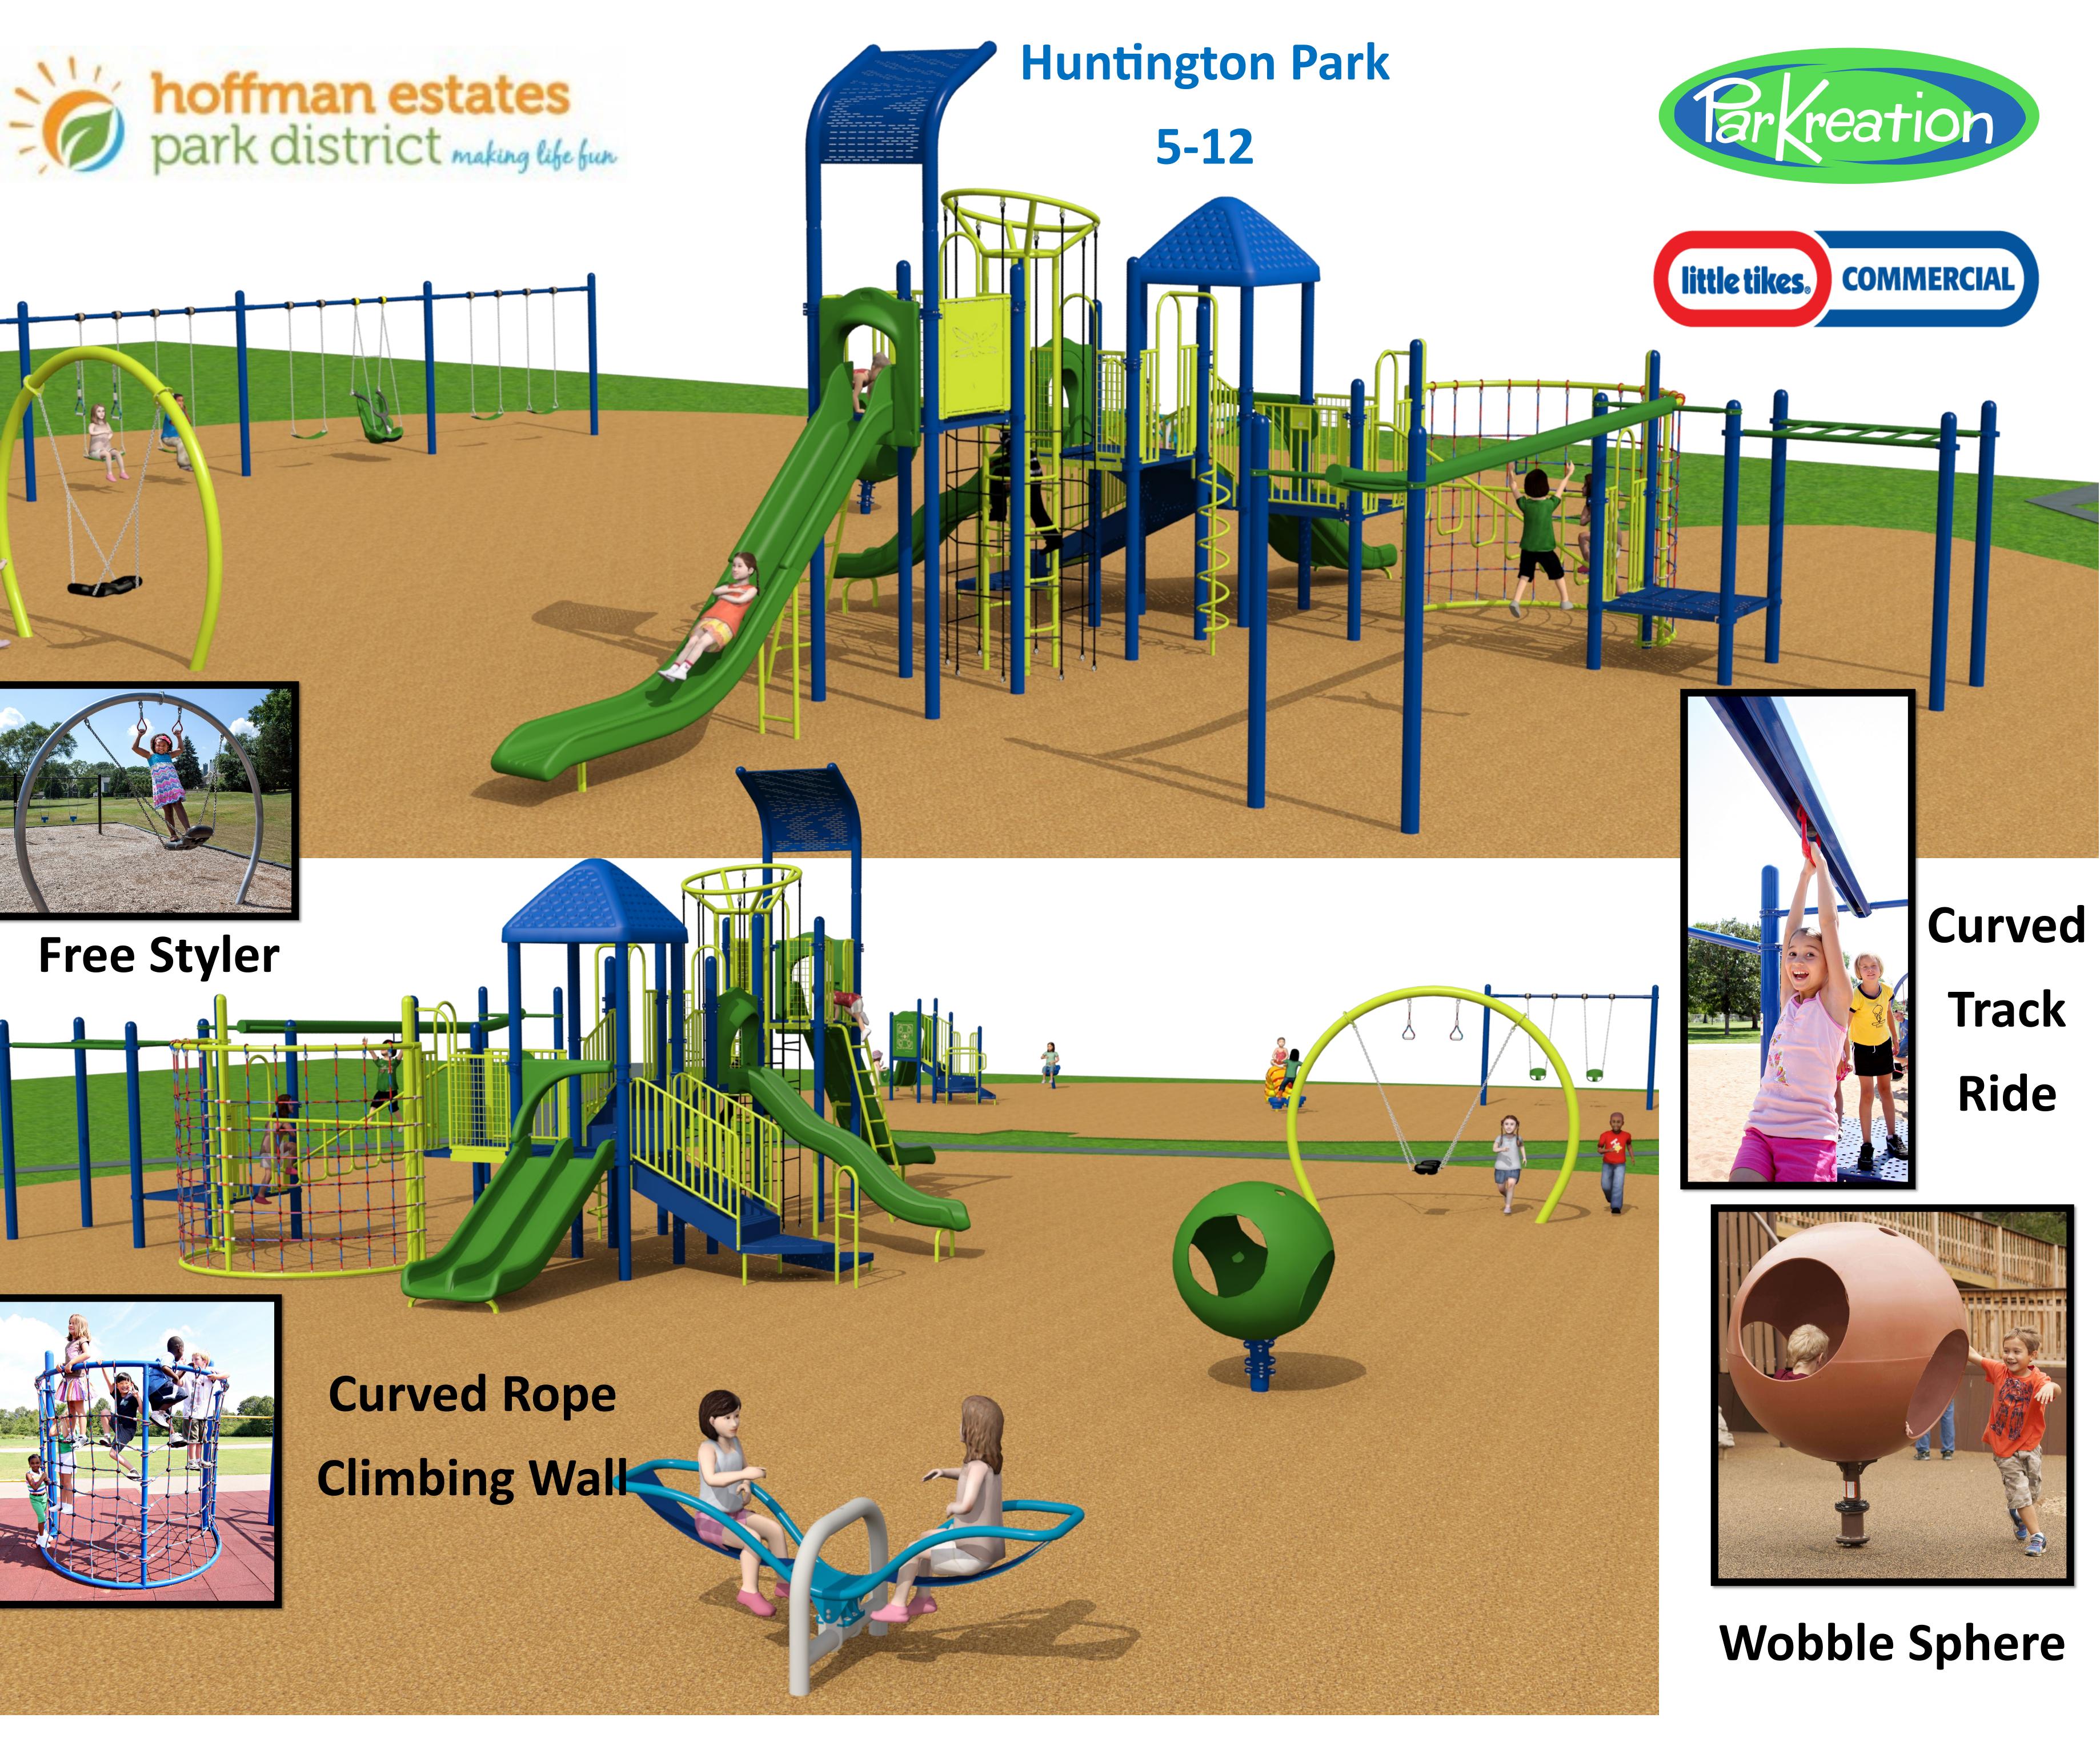

# Huntington Park Hoffman Estates, IL

MAX PLAY SWING INGROUND ONLY 200202204

MAX PLAY SWING INGROUND ONLY 200202204

MAX PLAY SWING

INGROUND ONLY

200202204

MAX PLAY SWING INGROUND ONLY 200202202

BELT SEAT

200202835

BELT SEAT 200202835

BELT SEAT 200202835 BELT SEAT 200202835

BELT SEAT 200202835

BELT SEAT 200202835

INCLUSIVE SEAT 912358

INCLUSIVE SEAT 200203433

Project: Huntington Park Hoffman Estates, IL LTCPS rep: Lani Chaplik PARKREATION, INC. (847) 419-7744

Ground Space: 84'-0" x 139'-0" Protective Area: 105'-6" x 154'-6"

Drawn by: Lani Cahplik Date: 2/10/2022 DWG Name: R0309\_44602622436

LTCPS - Farmington 878 East Highway 60 Monett, Missouri 65708 Voice: 1-800-325-8828 Fax: 417-354-2273