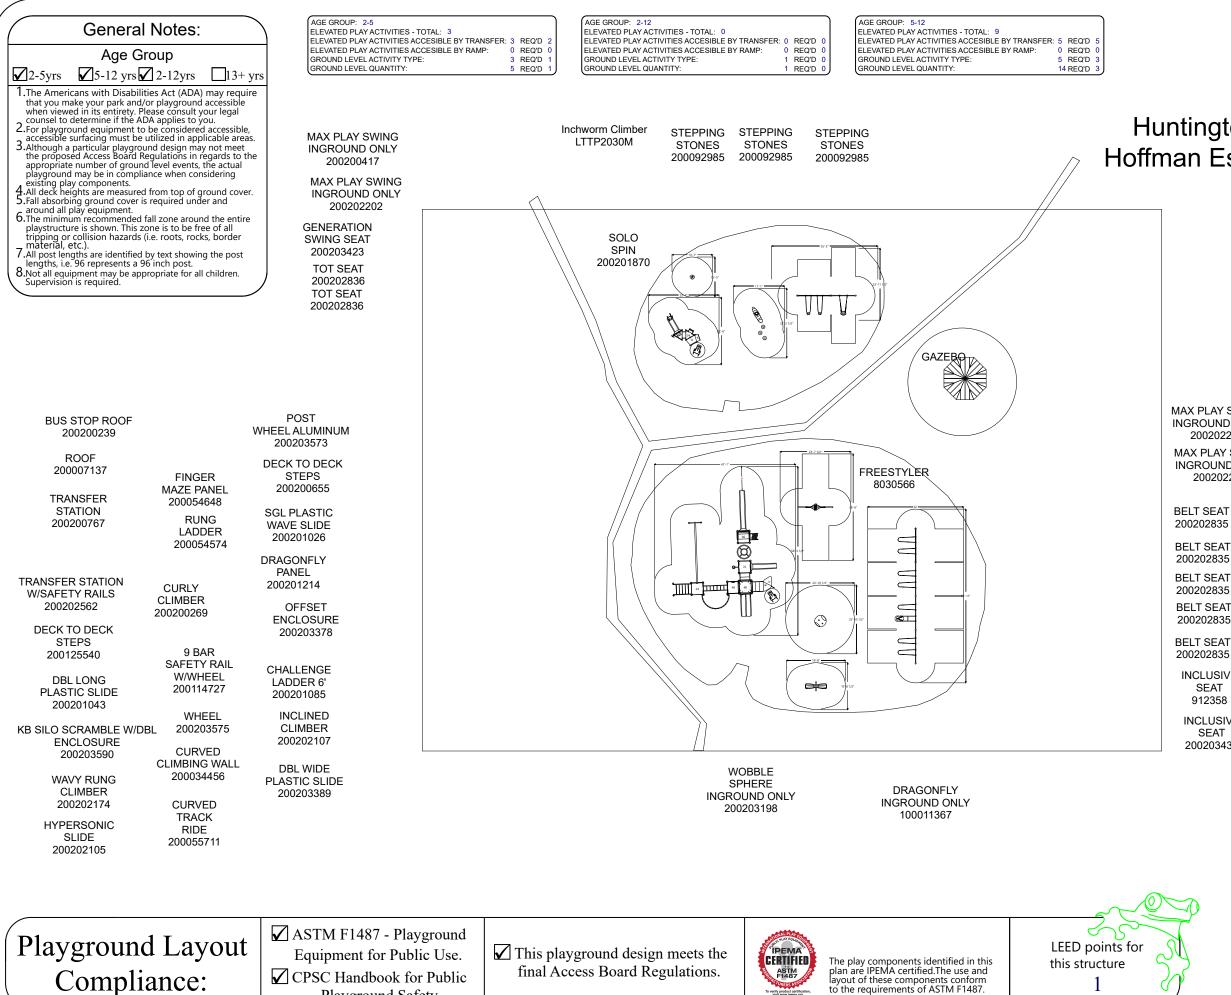

# Huntington Park Hoffman Estates, IL

MAX PLAY SWING INGROUND ONLY 200202204

MAX PLAY SWING INGROUND ONLY 200202204

MAX PLAY SWING

INGROUND ONLY

200202204

MAX PLAY SWING INGROUND ONLY 200202202

BELT SEAT

200202835

BELT SEAT 200202835

BELT SEAT 200202835 BELT SEAT 200202835

BELT SEAT 200202835

BELT SEAT 200202835

INCLUSIVE SEAT 912358

INCLUSIVE SEAT 200203433

Project: Huntington Park Hoffman Estates, IL LTCPS rep: Lani Chaplik PARKREATION, INC. (847) 419-7744

Ground Space: 84'-0" x 139'-0" Protective Area: 105'-6" x 154'-6"

Drawn by: Lani Cahplik Date: 2/10/2022 DWG Name: R0309\_44602622436

LTCPS - Farmington 878 East Highway 60 Monett, Missouri 65708 Voice: 1-800-325-8828 Fax: 417-354-2273