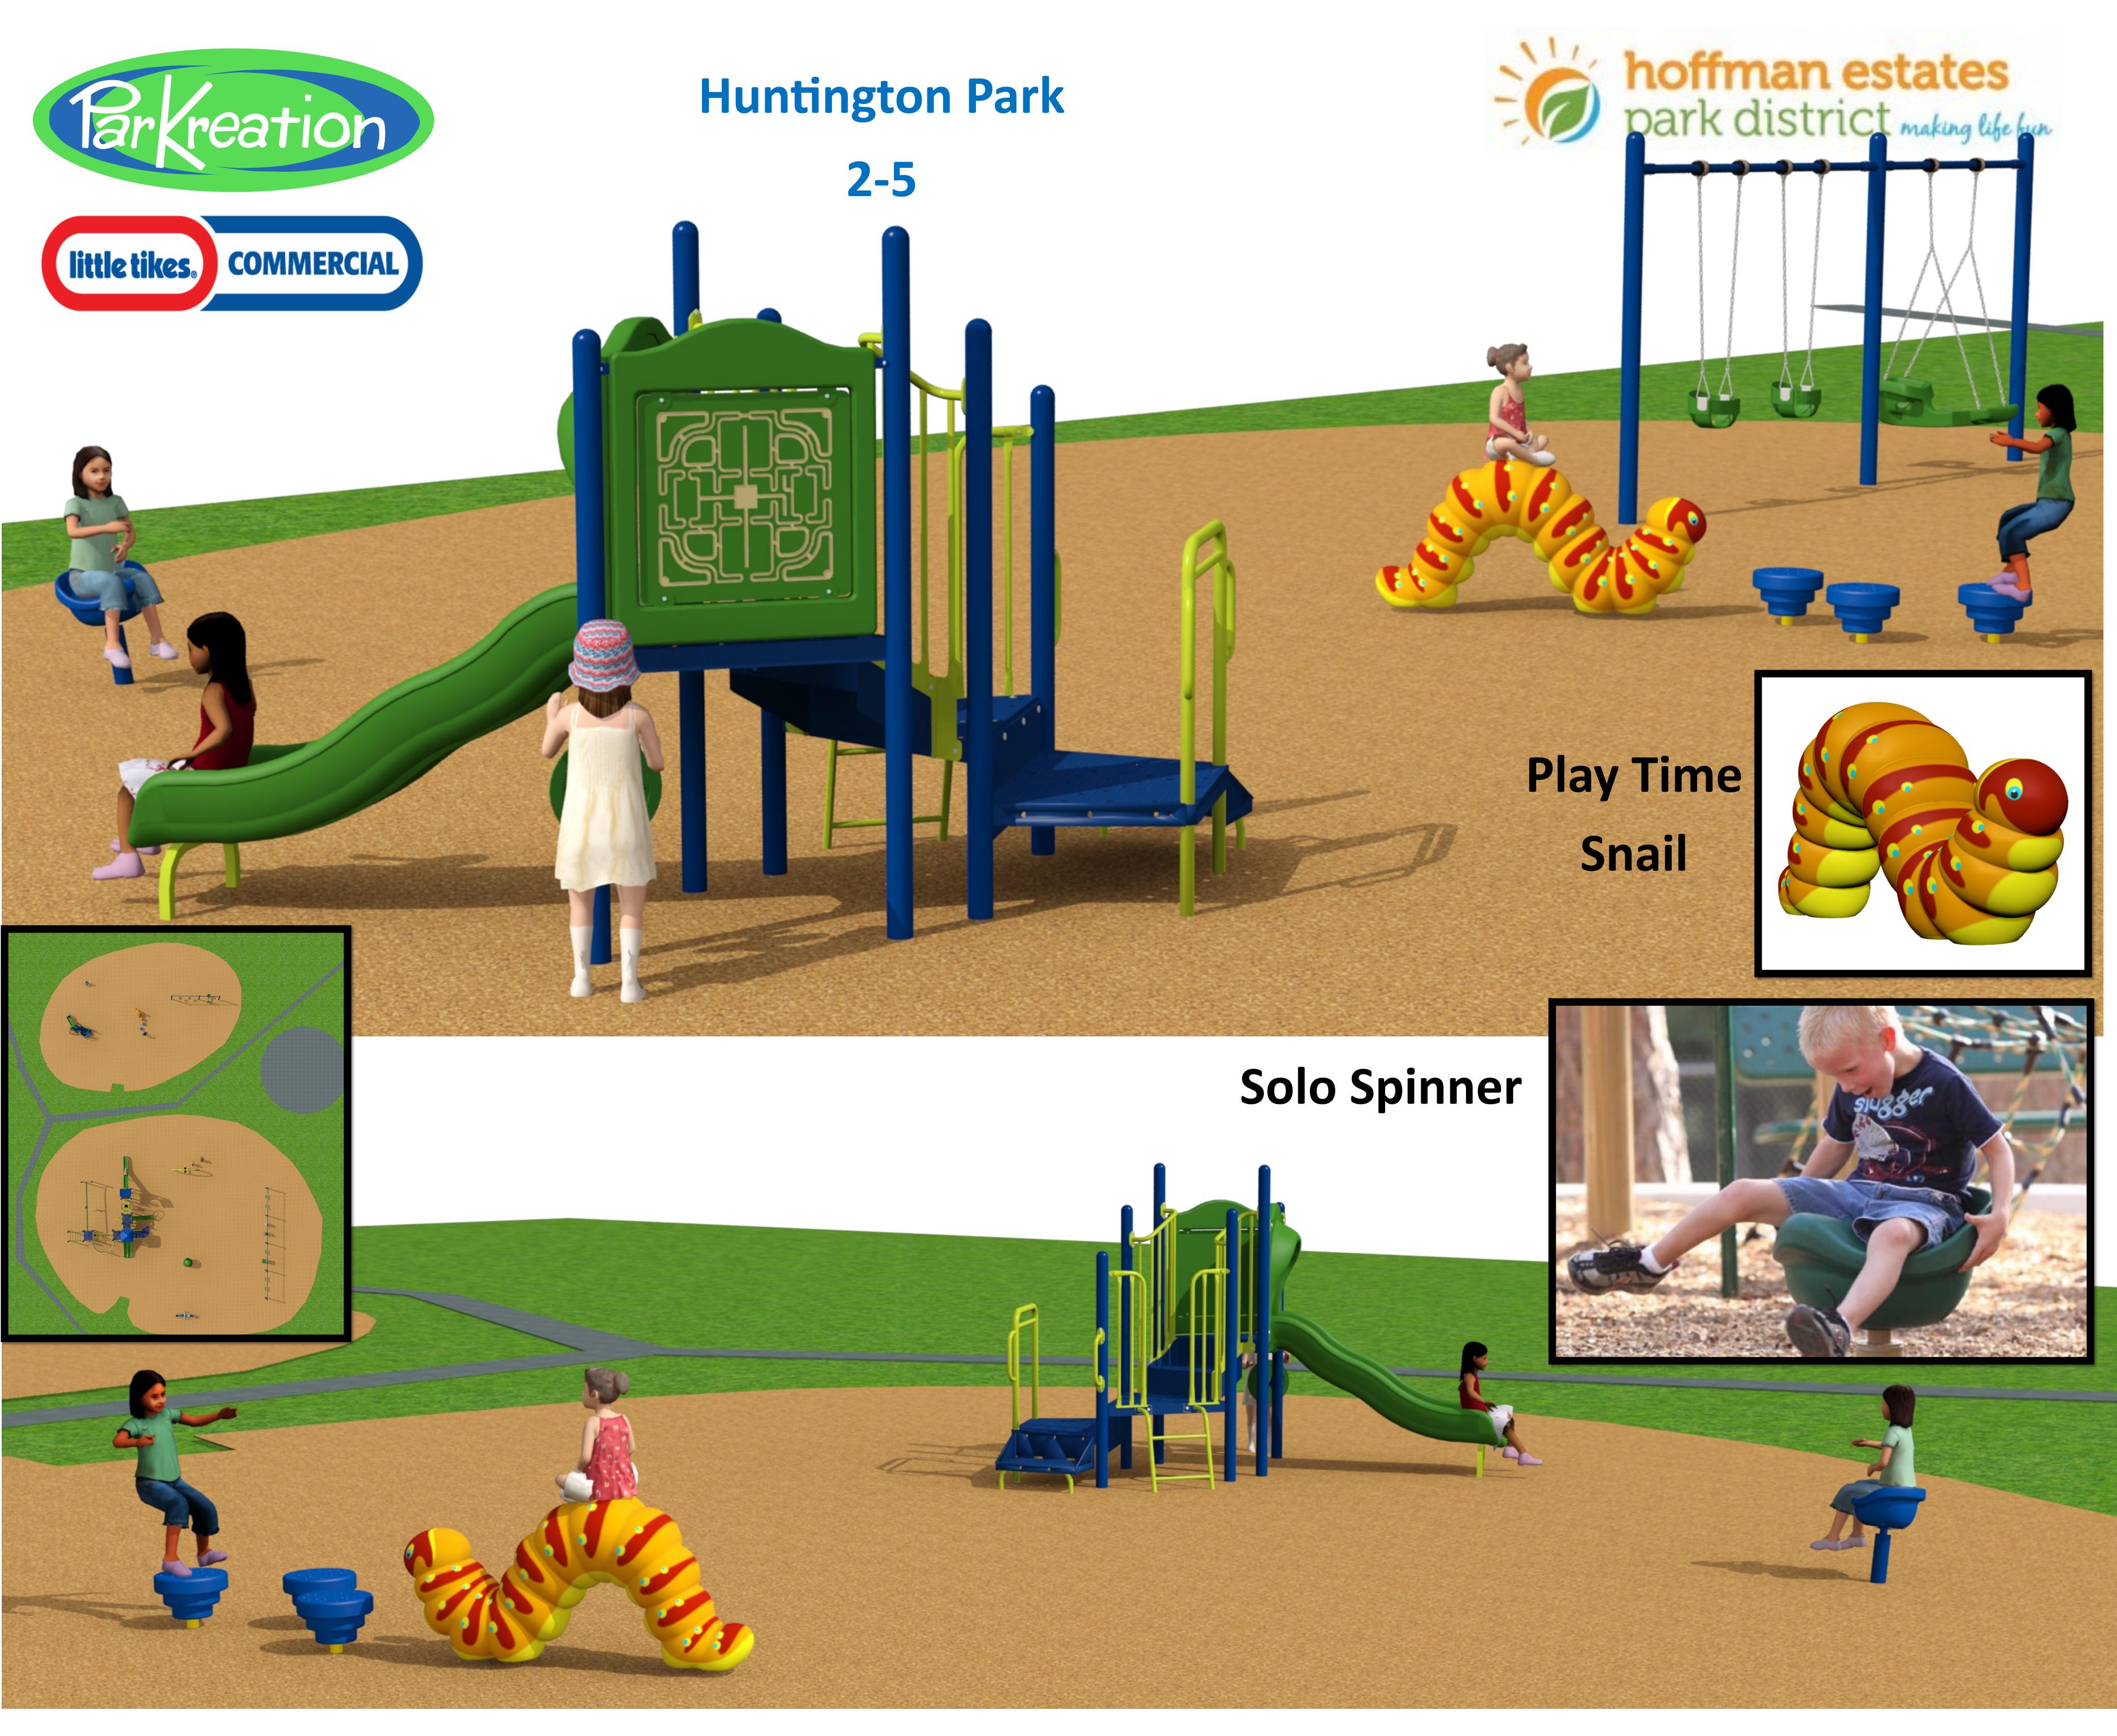

# Huntington Park Hoffman Estates, IL

MAX PLAY SWING INGROUND ONLY 200202204

MAX PLAY SWING INGROUND ONLY 200202204

MAX PLAY SWING

INGROUND ONLY

200202204

MAX PLAY SWING INGROUND ONLY 200202202

BELT SEAT

200202835

BELT SEAT 200202835

BELT SEAT 200202835 BELT SEAT 200202835

BELT SEAT 200202835

BELT SEAT 200202835

INCLUSIVE SEAT 912358

INCLUSIVE SEAT 200203433

Project: Huntington Park Hoffman Estates, IL LTCPS rep: Lani Chaplik PARKREATION, INC. (847) 419-7744

Ground Space: 84'-0" x 139'-0" Protective Area: 105'-6" x 154'-6"

Drawn by: Lani Cahplik Date: 2/10/2022 DWG Name: R0309\_44602622436

LTCPS - Farmington 878 East Highway 60 Monett, Missouri 65708 Voice: 1-800-325-8828 Fax: 417-354-2273