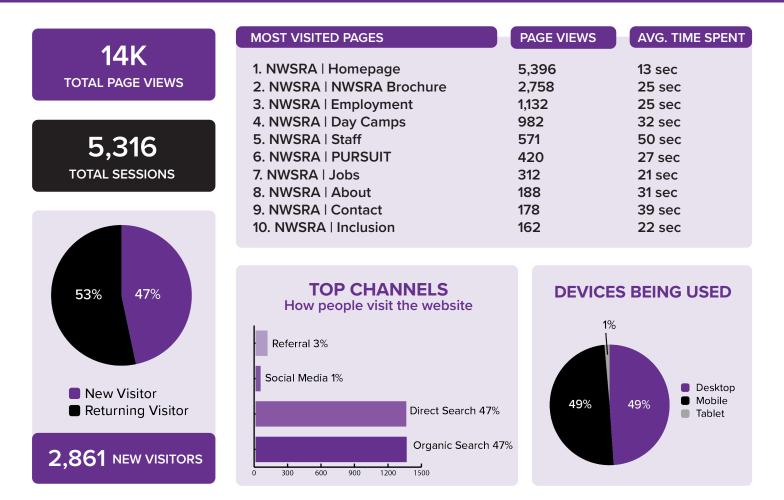

ing one computer per staff member.
  - IT staff have replaced 14 devices which where at the end of their life span.
  - Staff who currently had both an agency laptop and desktop have transitioned to soley using a laptop with a docking station at their desk.
- NWSRA's IT Manager attended the Digital Technology Summit on May 3th in Chicago. Here he met with key players in the technology world and attended a number of sessions on cyber security and Al.

# **SLSF MARKETING**

- Revamped marketing materials for SLSF's upcoming golf season.
- Developed an elevated design for the 2024 Celebrate Ability Gala.
- Created collateral for SLSF's 2025-2027 Development Plan. The theme for this plan is Evolve.

# **MARCH 2024**

# **DIGITAL MARKETING STATISTICS**

# WEBSITE STATISTICS

### www.nwsra.org



# SOCIAL MEDIA STATISTICS



People Reached: 15K Total Page Likes: 9.5K Page Vists: 6K

Profile Vists: 120 Post Reach: 117 Total Followers: 1.1K

Total Followers: 414 Tweet Impressions: N/A Profile Visits: N/A

Post Impressions: 3,183 Total Followers: 1,392 Page Views: 176

# **TRENDING POSTS**

- PURSUIT Hoffman Estates had a blast
- Hanover Park PURSUIT got in the St. Pat's
- This week for our 50 reasons to work, live
- This week for our 50 reasons to work, live
- Experience a Summer Like no Other!



# **APRIL 2024**

# **DIGITAL MARKETING STATISTICS**

# WEBSITE STATISTICS

### www.nwsra.org



# SOCIAL MEDIA STATISTICS



People Reached: 4.8K Total Page Likes: 9.5k Page Vists: 3.9K

Profile Vists: 198 Post Reach: 524 Total Followers: 1.1K

Total Followers: 414 Tweet Impressions: N/A