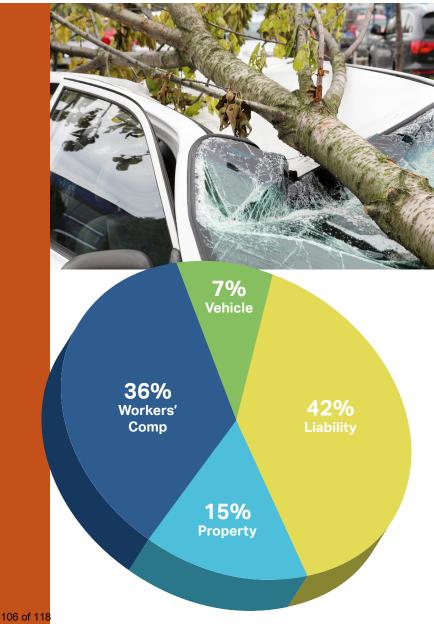

on contracts, licenses and leases. The reviews focused on insurance requirements, indemnity provisions and other risk managementrelated protections for each member.

105 of 118

### **CLAIMS SERVICES**

As PDRMA members continued offering more patron programs and services in 2023, our Claims Department saw volumes rise proportionately. While we know any agency experiencing an accident or incident wants to get back to business quickly, we also recognize the importance of handling claims effectively and efficiently. We did just that last year and accomplished the following:



Handled 928 new workers' comp claims for members' employees - anticipate paying \$3,822,620 million for these claims.

Managed 505 new claims for member-owned property expecting to pay \$5,306,302 million to members.



Percent of Claims Reported

### OPERATIONS DIVISION

Our Operations Division supported PDRMA's departments and divisions, so they could answer members' needs throughout 2023. Managing communication with members, maintaining our public and members-only websites, and answering members' questions and requests resulted in the following:

### **ADMINISTRATION**

 Issued 373 Additional Insured Certificates of Coverage on behalf of members.

### COMMUNICATIONS

- PDRMA's online 2022 Annual Report won gold in the League of American Communications Professionals (LACP) International Vision Awards Competition and was included in the Top 20 of American nonprofit reports. It was the eighth year in a row that the annual report in PDF form won a silver or gold award from LACP.
- Sent more than 300,000