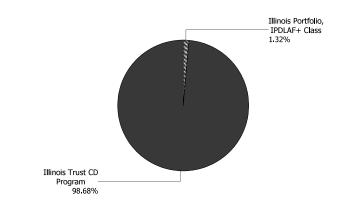

#### NORTHWEST SPECIAL RECREATION ASSOCIATION - INVESTMENT HOLDING ACCOUNT -

| Illinois Portfolio, IPDLAF+ Class |                |
|-----------------------------------|----------------|
| Opening Market Value              | 16,948.75      |
| Purchases                         | 224,942.80     |
| Redemptions                       | (219,248.15)   |
| Unsettled Trades                  | 0.00           |
| Change in Value                   | 0.00           |
| Closing Market Value              | \$22,643.40    |
| Cash Dividends and Income         | 29.80          |
| Illinois Trust CD Program         |                |
| Opening Market Value              | 1,694,000.00   |
| Purchases                         | 219,000.00     |
| Redemptions                       | (219,000.00)   |
| Unsettled Trades                  | 0.00           |
| Change in Value                   | 0.00           |
| Closing Market Value              | \$1,694,000.00 |
| Cash Dividends and Income         | 5,913.00       |

| Asset Summary                     |                 |                |
|-----------------------------------|-----------------|----------------|
|                                   | August 31, 2019 | July 31, 2019  |
| Illinois Portfolio, IPDLAF+ Class | 22,643.40       | 16,948.75      |
| Illinois Trust CD Program         | 1,694,000.00    | 1,694,000.00   |
| Total                             | \$1,716,643.40  | \$1,710,948.75 |
| Asset Allocation                  |                 |                |