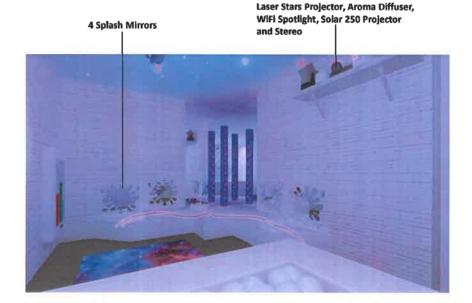

#### Snoezelen Sensory Room at Mount Prospect

Superintendent Griffin gave a status report on the Snoezelen Room at Mount Prospect. A completion date will soon be determined.