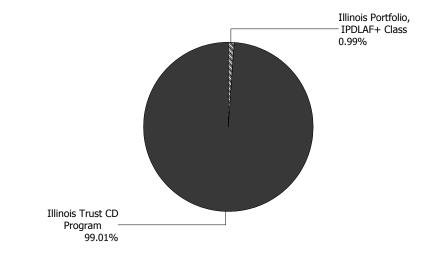

#### NORTHWEST SPECIAL RECREATION ASSOCIATION - INVESTMENT HOLDING ACCOUNT -

| Illinois Portfolio, IPDLAF+ Class |                |
|-----------------------------------|----------------|
| Opening Market Value              | 14,138.38      |
| Purchases                         | 112,998.83     |
| Redemptions                       | (110,188.46)   |
| Unsettled Trades                  | 0.00           |
| Change in Value                   | 0.00           |
| Closing Market Value              | \$16,948.75    |
| Cash Dividends and Income         | 28.83          |
| Illinois Trust CD Program         |                |
| Opening Market Value              | 1,694,000.00   |
| Purchases                         | 110,000.00     |
| Redemptions                       | (110,000.00)   |
| Unsettled Trades                  | 0.00           |
| Change in Value                   | 0.00           |
| Closing Market Value              | \$1,694,000.00 |
| Cash Dividends and Income         | 2,970.00       |

| Asset Summary                     |                |                |
|-----------------------------------|----------------|----------------|
|                                   | July 31, 2019  | June 30, 2019  |
| Illinois Portfolio, IPDLAF+ Class | 16,948.75      | 14,138.38      |
| Illinois Trust CD Program         | 1,694,000.00   | 1,694,000.00   |
| Total                             | \$1,710,948.75 | \$1,708,138.38 |
| Asset Allocation                  |                |                |