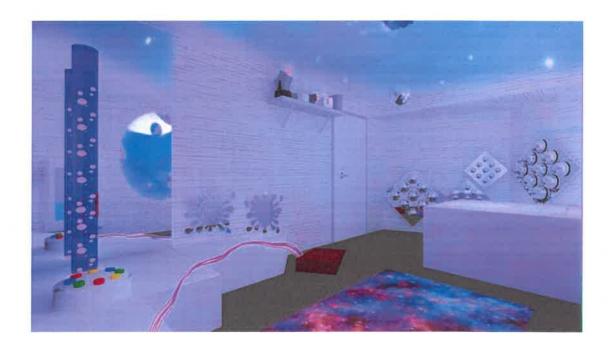

#### Snoezelen Sensory Room at Mount Prospect

Superintendent Griffin gave a status report on the Snoezelen Room at Mount Prospect. A completion date will soon be determined.