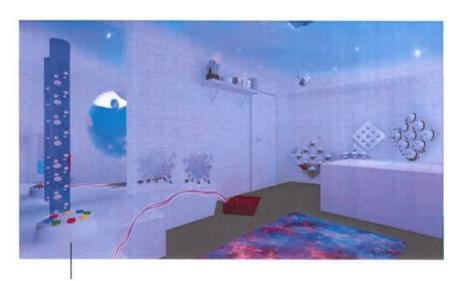

#### Snoezelen Sensory Room at Mount Prospect

Superintendent Griffin gave a status report on the Snoezelen Room at Mount Prospect. A completion date will soon be determined.