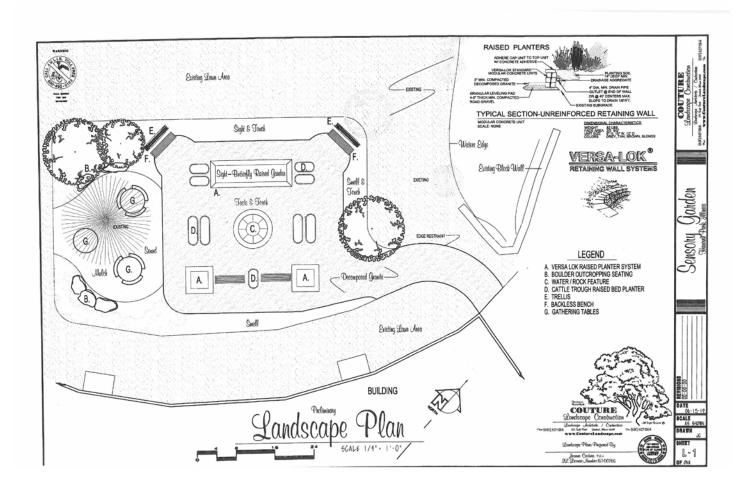

#### Sensory Garden at Hanover Park

Superintendent Griffin stated that the existing foliage is being removed and preparations are being made for planting. Quotes are currently being obtained. Construction is expected to start next month.