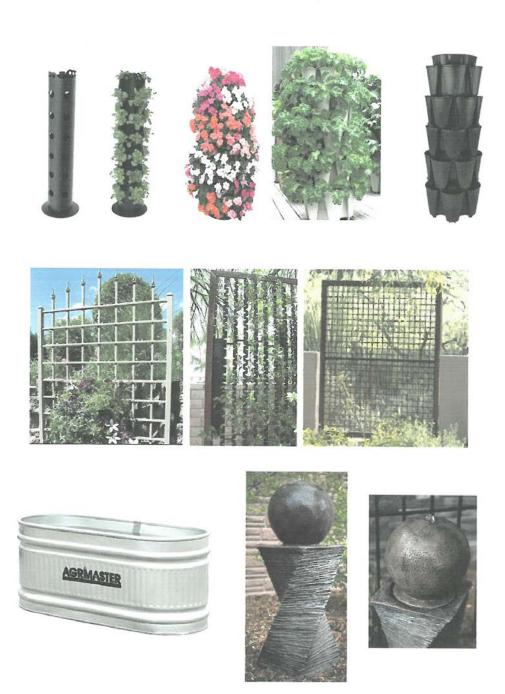

#### Sensory Garden at Hanover Park

Superintendent Griffin stated that the existing foliage is being removed and preparations are being made for planting. Quotes are currently being obtained. Construction is expected to start next month.