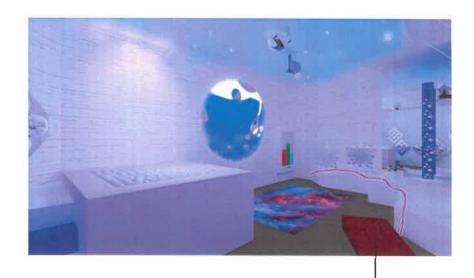

#### Snoezelen Sensory Room at Mount Prospect

Superintendent Griffin gave a status report on the Snoezelen Room at Mount Prospect. A completion date will soon be determined.