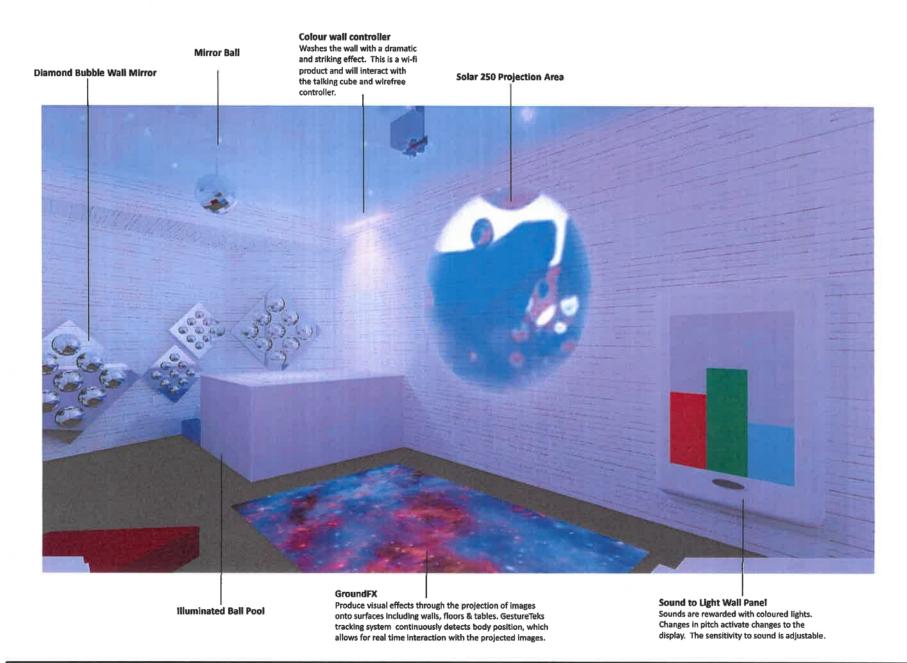

#### Snoezelen Sensory Room at Mount Prospect

Superintendent Griffin gave a status report on the Snoezelen Room at Mount Prospect. A completion date will soon be determined.