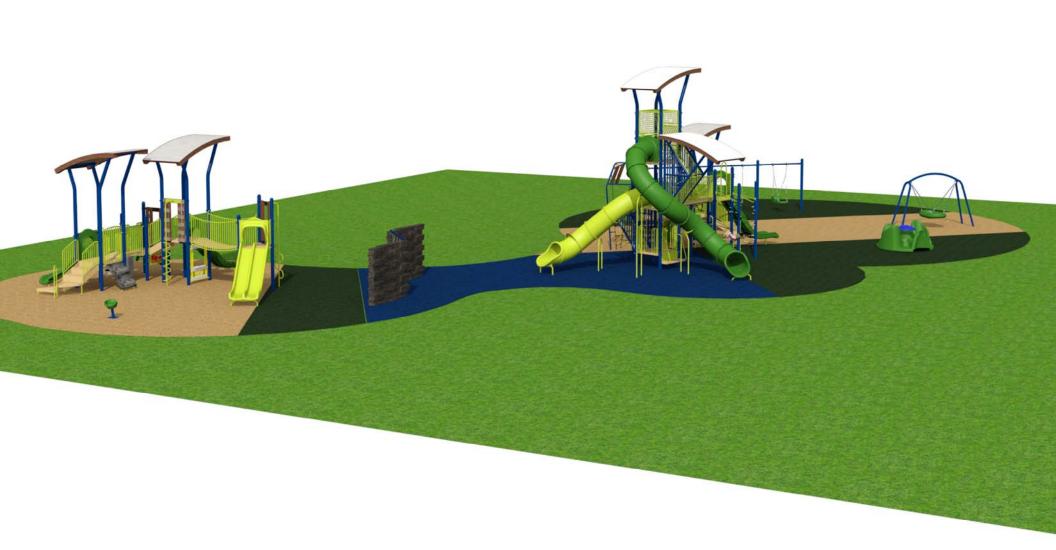

## **Original Submission**

08/18/2022

| Name                                                                  | Lisa Garrow                                                                                                                                                                                                                                                                                                                                                                                                              |
|-----------------------------------------------------------------------|--------------------------------------------------------------------------------------------------------------------------------------------------------------------------------------------------------------------------------------------------------------------------------------------------------------------------------------------------------------------------------------------------------------------------|
| Job Title                                                             | Administrative Assistant                                                                                                                                                                                                                                                                                                                                                                                                 |
| E-mail Address                                                        | lgarrow@wheelingparkdistrict.com                                                                                                                                                                                                                                                                                                                                                                                         |
| Phone Number                                                          | 847-465-2319                                                                                                                                                                                                                                                                                                                                                                                                             |
| Park District                                                         | Wheeling                                                                                                                                                                                                                                                                                                                                                                                                                 |
| Project Location                                                      | Childerley Playground                                                                                                                                                                                                                                                                                                                                                                                                    |
| Project Status                                                        | New                                                                                                                                                                                                                                                                                                                                                                                                                      |
| Project Type                                                          | Recreation Facilities and Amenities Routes and Surfaces                                                                                                                                                                                                                                                                                                                                                                  |
| Recreation Facilities and Amenities- select a Project Category below: | Playgrounds- Play Components                                                                                                                                                                                                                                                                                                                                                                                             |
| Routes and<br>Surfaces- select a<br>Project Category<br>below:        | Play Surfaces                                                                                                                                                                                                                                                                                                                                                                                                            |
| Benefits of the<br>Project                                            | The Childerley Playground was redeveloped over 20 years ago. The existing playground structure and mulch surfacing did not allow for ADA Accessibility. The new playground meets and exceeds the current ADA standards and safety surfacing as well. The new playground will allow children of all abilities to play on the equipment and the safety surfacing allows for ease of movement across the entire playground. |

| Items that will<br>become ADA<br>Compliant                                          | Playground equipment and surfacing                                                                                                                            |  |
|-------------------------------------------------------------------------------------|---------------------------------------------------------------------------------------------------------------------------------------------------------------|--|
| The project is designed or constructed, or applies human resources, to comply with: | The 2010 Standards for Accessible Design The Illinois Accessibility Code ASTM F 1951 Standard for Accessible Playground Surfaces Agency's ADA Transition Plan |  |
| Upload Project Related Files, Photos, Videos or Audio                               |                                                                                                                                                               |  |
| Childerely_Park_X_tower_PartsListADA.pdf                                            |                                                                                                                                                               |  |
| Childerley_Park_Playground_quote.pdf                                                |                                                                                                                                                               |  |
| Childerley_Park_Playground_renderings.pdf                                           |                                                                                                                                                               |  |
| Childerley_X_Tower_2D.pdf                                                           |                                                                                                                                                               |  |
| Childerley_Surface_payment.pdf                                                      |                                                                                                                                                               |  |
| Budget Table for ADA Related Expenses                                               |                                                                                                                                                               |  |
| Budget Table.xlsx                                                                   |                                                                                                                                                               |  |

## AGE GROUP: 2-5 ELEVATED PLAY ACTIVITIES - TOTAL: 10 AGE GROUP: 2-12 ELEVATED PLAY ACTIVITIES - TOTAL: 0 AGE GROUP: 5-12 ELEVATED PLAY ACTIVITIES - TOTAL: 16 **General Notes:** ELEVATED PLAY ACTIVITIES ACCESIBLE BY TRANSFER: 10 REQ'D ELEVATED PLAY ACTIVITIES ACCESIBLE BY TRANSFER: 0 REQ'D LEVATED PLAY ACTIVITIES ACCESIBLE BY TRANSFER: 16 REQ'D 0 REQ'D 1 REQ'D ELEVATED PLAY ACTIVITIES ACCESIBLE BY RAMP: 0 REQ'D ELEVATED PLAY ACTIVITIES ACCESIBLE BY RAMP: LEVATED PLAY ACTIVITIES ACCESIBLE BY RAMP: Age Group GROUND LEVEL QUANTITY: GROUND LEVEL QUANTITY: $\checkmark$ 2-5yrs $\checkmark$ 5-12 yrs $\checkmark$ 2-12yrs $\checkmark$ 13+ yrs 1. The Americans with Disabilities Act (ADA) may require DECK TO DECK TREEHOUSE that you make your park and/or playground accessible when viewed in its entirety. Please consult your legal counsel to determine if the ADA applies to you. STEPS **DBL WIDE** SNAKE ARCHED BRIDGE Childerly X Tower Design 200125540 PLASTIC SLIDE POLE For playground equipment to be considered accessible, accessible surfacing must be utilized in applicable areas W/SAFETY RAILS W/DK EXTENSION 200202454 3. Although a particular playground design may not meet the proposed Access Board Regulations in regards to the ROOF 200100284 200201098 Wheeling, IL 200202750 appropriate number of ground level events, the actual playground may be in compliance when considering 4. All deck heights are measured from top of ground cover. HANG ALEX'S LEMONADE STAND Child Capacit 145 5. Fall absorbing ground cover is required under and around all play equipment. \_OUT 200203435 6. The minimum recommended fall zone around the entire playstructure is shown. This zone is to be free of all 200202304 **™**© SOLO SGL WIDE tripping or collision hazards (i.e. roots, rocks, border material, etc.). PLASTIC SLIDE 200201870 7.All post lengths are identified by text showing the post lengths, i.e. 96 represents a 96 inch post. 200006980 8. Not all equipment may be appropriate for all children. Supervision is required. MAX PLAY SWING CLATTER INGROUND ONLY **BRIDGE** 200202204 W/SAFETY RAILS MAX PLAY SWING MAX PLAY SWING 200202247 INGROUND ONLY INGROUND ONLY 200202202 TREEHOUSE 200200417 CURLY CLIMBER 200202450 **NU-EDGE** ROCK WALL TOT SEAT TOT SEAT 200202827 200202836 200202836 ROOF TREEHOUSE 200202750 **TRANSFER** POD BELT SEAT -CLIMBER STATION 200202835 200202465 200202558 **BELT SEAT KB CULVERT CLIMBER 40"** STACKED 200203449 **TIMBER ELBOW** CLIMB SLIDE INGROUND ONLY **REACH PANEL** 200200162 200202801 **GENERATION** SWING SEAT 200203423 WIRE MESH NU-EDGE X TOWER F/KB PANEL 200203415 200203377 SAFETY **TRUSS** SAFETY LOOP **OVERHEAD** LOOP 200013924 200202767 200013924 DECK **INCLUSIVE** SPINNER TRANSFER STATION DBL WIDE 200203413 W/SAFETY RAILS SLIDING PLASTIC SLIDE KB DBL WALL CLIMBER 56" 200202563 POLE 200006976 200203466 200006992 **VERSA ENCLOSURE** COUNTER **HYPERSONIC** CURVED KBRKEN00Z LOG SLICE PANEL SLIDE CLIMBER **TUNNEL** 200007096 WHEEL SAFETY 200202105 200202741 SLIDE 200203575 LOOP 200200712 ROOF 200013924 9 BAR 200202750 **CATWALK BRIDGE** DECK TO DECK SAFETY RAIL KB TRAIL CLIMBER 56" 200098030 STEPS NU-EDGE ROPE SCRAMBLER 56" W/WHEEL 200203458 200200403 200203469 200114727

Project: Childerly X Tower Design Wheeling, IL LTCPS rep: Lani Chaplik PARKREATION, INC. (847) 419-7744

Ground Space: 124'-0" x 92'-6" Protective Area: 141'-6" x 104'-0"

Drawn by: Lani Chaplik Date: 7/12/2019