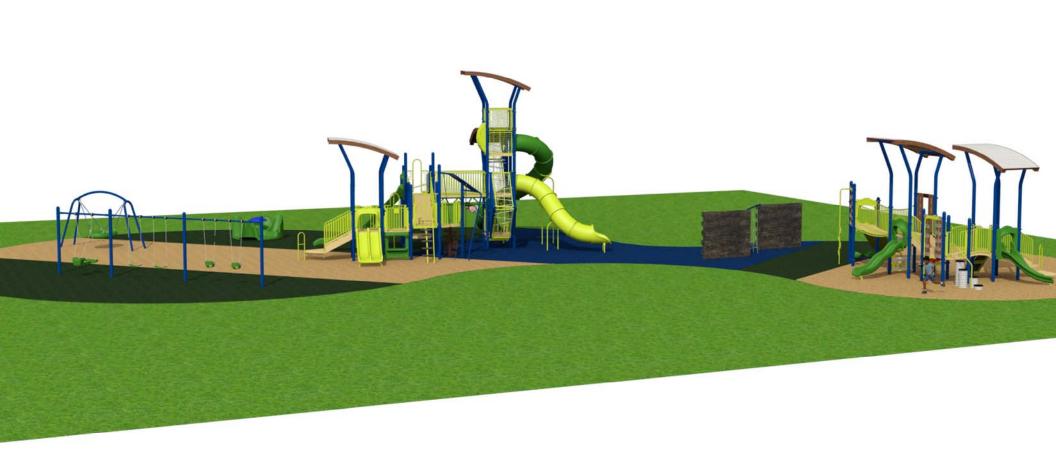

## **Original Submission**

08/18/2022

| Name                                                                  | Lisa Garrow                                                                                                                                                                                                                                                                                                                                                                                                              |
|-----------------------------------------------------------------------|--------------------------------------------------------------------------------------------------------------------------------------------------------------------------------------------------------------------------------------------------------------------------------------------------------------------------------------------------------------------------------------------------------------------------|
| Job Title                                                             | Administrative Assistant                                                                                                                                                                                                                                                                                                                                                                                                 |
| E-mail Address                                                        | lgarrow@wheelingparkdistrict.com                                                                                                                                                                                                                                                                                                                                                                                         |
| Phone Number                                                          | 847-465-2319                                                                                                                                                                                                                                                                                                                                                                                                             |
| Park District                                                         | Wheeling                                                                                                                                                                                                                                                                                                                                                                                                                 |
| Project Location                                                      | Childerley Playground                                                                                                                                                                                                                                                                                                                                                                                                    |
| Project Status                                                        | New                                                                                                                                                                                                                                                                                                                                                                                                                      |
| Project Type                                                          | Recreation Facilities and Amenities Routes and Surfaces                                                                                                                                                                                                                                                                                                                                                                  |
| Recreation Facilities and Amenities- select a Project Category below: | Playgrounds- Play Components                                                                                                                                                                                                                                                                                                                                                                                             |
| Routes and<br>Surfaces- select a<br>Project Category<br>below:        | Play Surfaces                                                                                                                                                                                                                                                                                                                                                                                                            |
| Benefits of the<br>Project                                            | The Childerley Playground was redeveloped over 20 years ago. The existing playground structure and mulch surfacing did not allow for ADA Accessibility. The new playground meets and exceeds the current ADA standards and safety surfacing as well. The new playground will allow children of all abilities to play on the equipment and the safety surfacing allows for ease of movement across the entire playground. |

| Items that will<br>become ADA<br>Compliant                                          | Playground equipment and surfacing                                                                                                                            |  |
|-------------------------------------------------------------------------------------|---------------------------------------------------------------------------------------------------------------------------------------------------------------|--|
| The project is designed or constructed, or applies human resources, to comply with: | The 2010 Standards for Accessible Design The Illinois Accessibility Code ASTM F 1951 Standard for Accessible Playground Surfaces Agency's ADA Transition Plan |  |
| Upload Project Related Files, Photos, Videos or Audio                               |                                                                                                                                                               |  |
| Childerely_Park_X_tower_PartsListADA.pdf                                            |                                                                                                                                                               |  |
| Childerley_Park_Playground_quote.pdf                                                |                                                                                                                                                               |  |
| Childerley_Park_Playground_renderings.pdf                                           |                                                                                                                                                               |  |
| Childerley_X_Tower_2D.pdf                                                           |                                                                                                                                                               |  |
| Childerley_Surface_payment.pdf                                                      |                                                                                                                                                               |  |
| Budget Table for ADA Related Expenses                                               |                                                                                                                                                               |  |
| Budget Table.xlsx                                                                   |                                                                                                                                                               |  |

## AGE GROUP: 2-5 ELEVATED PLAY ACTIVITIES - TOTAL: 10 AGE GROUP: 2-12 ELEVATED PLAY ACTIVITIES - TOTAL: 0 AGE GROUP: 5-12 ELEVATED PLAY ACTIVITIES - TOTAL: 16 **General Notes:** ELEVATED PLAY ACTIVITIES ACCESIBLE BY TRANSFER: 10 REQ'D ELEVATED PLAY ACTIVITIES ACCESIBLE BY TRANSFER: 0 REQ'D LEVATED PLAY ACTIVITIES ACCESIBLE BY TRANSFER: 16 REQ'D 0 REQ'D 1 REQ'D ELEVATED PLAY ACTIVITIES ACCESIBLE BY RAMP: 0 REQ'D ELEVATED PLAY ACTIVITIES ACCESIBLE BY RAMP: LEVATED PLAY ACTIVITIES ACCESIBLE BY RAMP: Age Group GROUND LEVEL QUANTITY: GROUND LEVEL QUANTITY: $\checkmark$ 2-5yrs $\checkmark$ 5-12 yrs $\checkmark$ 2-12yrs $\checkmark$ 13+ yrs 1. The Americans with Disabilities Act (ADA) may require DECK TO DECK TREEHOUSE that you make your park and/or playground accessible when viewed in its entirety. Please consult your legal counsel to determine if the ADA applies to you. STEPS **DBL WIDE** SNAKE ARCHED BRIDGE Childerly X Tower Design 200125540 PLASTIC SLIDE POLE For playground equipment to be considered accessible, accessible surfacing must be utilized in applicable areas W/SAFETY RAILS W/DK EXTENSION 200202454 3. Although a particular playground design may not meet the proposed Access Board Regulations in regards to the ROOF 200100284 200201098 Wheeling, IL 200202750 appropriate number of ground level events, the actual playground may be in compliance when considering 4. All deck heights are measured from top of ground cover. HANG ALEX'S LEMONADE STAND Child Capacit 145 5. Fall absorbing ground cover is required under and around all play equipment. \_OUT 200203435 6. The minimum recommended fall zone around the entire playstructure is shown. This zone is to be free of all 200202304 **™**© SOLO SGL WIDE tripping or collision hazards (i.e. roots, rocks, border material, etc.). PLASTIC SLIDE 200201870 7.All post lengths are identified by text showing the post lengths, i.e. 96 represents a 96 inch post. 200006980 8. Not all equipment may be appropriate for all children. Supervision is required. MAX PLAY SWING CLATTER INGROUND ONLY **BRIDGE** 200202204 W/SAFETY RAILS MAX PLAY SWING MAX PLAY SWING 200202247 INGROUND ONLY INGROUND ONLY 200202202 TREEHOUSE 200200417 CURLY CLIMBER 200202450 **NU-EDGE** ROCK WALL TOT SEAT TOT SEAT 200202827 200202836 200202836 ROOF TREEHOUSE 200202750 **TRANSFER** POD BELT SEAT -CLIMBER STATION 200202835 200202465 200202558 **BELT SEAT KB CULVERT CLIMBER 40"** STACKED 200203449 **TIMBER ELBOW** CLIMB SLIDE INGROUND ONLY **REACH PANEL** 200200162 200202801 **GENERATION** SWING SEAT 200203423 WIRE MESH NU-EDGE X TOWER F/KB PANEL 200203415 200203377 SAFETY **TRUSS** SAFETY LOOP **OVERHEAD** LOOP 200013924 200202767 200013924 DECK **INCLUSIVE** SPINNER TRANSFER STATION DBL WIDE 200203413 W/SAFETY RAILS SLIDING PLASTIC SLIDE KB DBL WALL CLIMBER 56" 200202563 POLE 200006976 200203466 200006992 **VERSA ENCLOSURE** COUNTER **HYPERSONIC** CURVED KBRKEN00Z LOG SLICE PANEL SLIDE CLIMBER **TUNNEL** 200007096 WHEEL SAFETY 200202105 200202741 SLIDE 200203575 LOOP 200200712 ROOF 200013924 9 BAR 200202750 **CATWALK BRIDGE** DECK TO DECK SAFETY RAIL KB TRAIL CLIMBER 56" 200098030 STEPS NU-EDGE ROPE SCRAMBLER 56" W/WHEEL 200203458 200200403 200203469 200114727

Project: Childerly X Tower Design Wheeling, IL LTCPS rep: Lani Chaplik PARKREATION, INC. (847) 419-7744

Ground Space: 124'-0" x 92'-6" Protective Area: 141'-6" x 104'-0"

Drawn by: Lani Chaplik Date: 7/12/2019