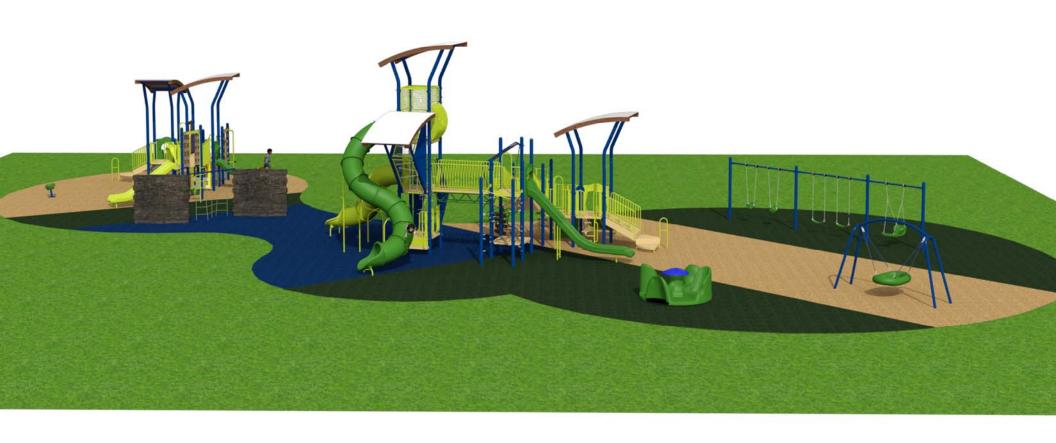

## **Original Submission**

08/18/2022

| Name                                                                  | Lisa Garrow                                                                                                                                                                                                                                                                                                                                                                                                              |
|-----------------------------------------------------------------------|--------------------------------------------------------------------------------------------------------------------------------------------------------------------------------------------------------------------------------------------------------------------------------------------------------------------------------------------------------------------------------------------------------------------------|
| Job Title                                                             | Administrative Assistant                                                                                                                                                                                                                                                                                                                                                                                                 |
| E-mail Address                                                        | lgarrow@wheelingparkdistrict.com                                                                                                                                                                                                                                                                                                                                                                                         |
| Phone Number                                                          | 847-465-2319                                                                                                                                                                                                                                                                                                                                                                                                             |
| Park District                                                         | Wheeling                                                                                                                                                                                                                                                                                                                                                                                                                 |
| Project Location                                                      | Childerley Playground                                                                                                                                                                                                                                                                                                                                                                                                    |
| Project Status                                                        | New                                                                                                                                                                                                                                                                                                                                                                                                                      |
| Project Type                                                          | Recreation Facilities and Amenities Routes and Surfaces                                                                                                                                                                                                                                                                                                                                                                  |
| Recreation Facilities and Amenities- select a Project Category below: | Playgrounds- Play Components                                                                                                                                                                                                                                                                                                                                                                                             |
| Routes and<br>Surfaces- select a<br>Project Category<br>below:        | Play Surfaces                                                                                                                                                                                                                                                                                                                                                                                                            |
| Benefits of the<br>Project                                            | The Childerley Playground was redeveloped over 20 years ago. The existing playground structure and mulch surfacing did not allow for ADA Accessibility. The new playground meets and exceeds the current ADA standards and safety surfacing as well. The new playground will allow children of all abilities to play on the equipment and the safety surfacing allows for ease of movement across the entire playground. |

| Items that will<br>become ADA<br>Compliant                                          | Playground equipment and surfacing                                                                                                                            |  |
|-------------------------------------------------------------------------------------|---------------------------------------------------------------------------------------------------------------------------------------------------------------|--|
| The project is designed or constructed, or applies human resources, to comply with: | The 2010 Standards for Accessible Design The Illinois Accessibility Code ASTM F 1951 Standard for Accessible Playground Surfaces Agency's ADA Transition Plan |  |
| Upload Project Related Files, Photos, Videos or Audio                               |                                                                                                                                                               |  |
| Childerely_Park_X_tower_PartsListADA.pdf                                            |                                                                                                                                                               |  |
| Childerley_Park_Playground_quote.pdf                                                |                                                                                                                                                               |  |
| Childerley_Park_Playground_renderings.pdf                                           |                                                                                                                                                               |  |
| Childerley_X_Tower_2D.pdf                                                           |                                                                                                                                                               |  |
| Childerley_Surface_payment.pdf                                                      |                                                                                                                                                               |  |
| Budget Table for ADA Related Expenses                                               |                                                                                                                                                               |  |
| Budget Table.xlsx                                                                   |                                                                                                                                                               |  |

## AGE GROUP: 2-5 ELEVATED PLAY ACTIVITIES - TOTAL: 10 AGE GROUP: 2-12 ELEVATED PLAY ACTIVITIES - TOTAL: 0 AGE GROUP: 5-12 ELEVATED PLAY ACTIVITIES - TOTAL: 16 **General Notes:** ELEVATED PLAY ACTIVITIES ACCESIBLE BY TRANSFER: 10 REQ'D ELEVATED PLAY ACTIVITIES ACCESIBLE BY TRANSFER: 0 REQ'D LEVATED PLAY ACTIVITIES ACCESIBLE BY TRANSFER: 16 REQ'D 0 REQ'D 1 REQ'D ELEVATED PLAY ACTIVITIES ACCESIBLE BY RAMP: 0 REQ'D ELEVATED PLAY ACTIVITIES ACCESIBLE BY RAMP: LEVATED PLAY ACTIVITIES ACCESIBLE BY RAMP: Age Group GROUND LEVEL QUANTITY: GROUND LEVEL QUANTITY: $\checkmark$ 2-5yrs $\checkmark$ 5-12 yrs $\checkmark$ 2-12yrs $\checkmark$ 13+ yrs 1. The Americans with Disabilities Act (ADA) may require DECK TO DECK TREEHOUSE that you make your park and/or playground accessible when viewed in its entirety. Please consult your legal counsel to determine if the ADA applies to you. STEPS **DBL WIDE** SNAKE ARCHED BRIDGE Childerly X Tower Design 200125540 PLASTIC SLIDE POLE For playground equipment to be considered accessible, accessible surfacing must be utilized in applicable areas W/SAFETY RAILS W/DK EXTENSION 200202454 3. Although a particular playground design may not meet the proposed Access Board Regulations in regards to the ROOF 200100284 200201098 Wheeling, IL 200202750 appropriate number of ground level events, the actual playground may be in compliance when considering 4. All deck heights are measured from top of ground cover. HANG ALEX'S LEMONADE STAND Child Capacit 145 5. Fall absorbing ground cover is required under and around all play equipment. \_OUT 200203435 6. The minimum recommended fall zone around the entire playstructure is shown. This zone is to be free of all 200202304 **™**© SOLO SGL WIDE tripping or collision hazards (i.e. roots, rocks, border material, etc.). PLASTIC SLIDE 200201870 7.All post lengths are identified by text showing the post lengths, i.e. 96 represents a 96 inch post. 200006980 8. Not all equipment may be appropriate for all children. Supervision is required. MAX PLAY SWING CLATTER INGROUND ONLY **BRIDGE** 200202204 W/SAFETY RAILS MAX PLAY SWING MAX PLAY SWING 200202247 INGROUND ONLY INGROUND ONLY 200202202 TREEHOUSE 200200417 CURLY CLIMBER 200202450 **NU-EDGE** ROCK WALL TOT SEAT TOT SEAT 200202827 200202836 200202836 ROOF TREEHOUSE 200202750 **TRANSFER** POD BELT SEAT -CLIMBER STATION 200202835 200202465 200202558 **BELT SEAT KB CULVERT CLIMBER 40"** STACKED 200203449 **TIMBER ELBOW** CLIMB SLIDE INGROUND ONLY **REACH PANEL** 200200162 200202801 **GENERATION** SWING SEAT 200203423 WIRE MESH NU-EDGE X TOWER F/KB PANEL 200203415 200203377 SAFETY **TRUSS** SAFETY LOOP **OVERHEAD** LOOP 200013924 200202767 200013924 DECK **INCLUSIVE** SPINNER TRANSFER STATION DBL WIDE 200203413 W/SAFETY RAILS SLIDING PLASTIC SLIDE KB DBL WALL CLIMBER 56" 200202563 POLE 200006976 200203466 200006992 **VERSA ENCLOSURE** COUNTER **HYPERSONIC** CURVED KBRKEN00Z LOG SLICE PANEL SLIDE CLIMBER **TUNNEL** 200007096 WHEEL SAFETY 200202105 200202741 SLIDE 200203575 LOOP 200200712 ROOF 200013924 9 BAR 200202750 **CATWALK BRIDGE** DECK TO DECK SAFETY RAIL KB TRAIL CLIMBER 56" 200098030 STEPS NU-EDGE ROPE SCRAMBLER 56" W/WHEEL 200203458 200200403 200203469 200114727

Project: Childerly X Tower Design Wheeling, IL LTCPS rep: Lani Chaplik PARKREATION, INC. (847) 419-7744

Ground Space: 124'-0" x 92'-6" Protective Area: 141'-6" x 104'-0"

Drawn by: Lani Chaplik Date: 7/12/2019